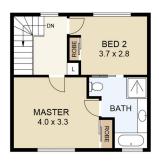

#### LJ Hooker Beenleigh (07) 3807 7900

14-16 James Street, BEENLEIGH QLD 4207 beenleigh.ljhooker.com.au | bso@ljhbeenleigh.com.au

FIRST FLOOR

INTERNAL: 83m<sup>2</sup>

EXTERNAL: 43m²

**GROUND FLOOR** 

Floor Plan

**42/1 ALLORA STREET** 

All measurements are approximate and for illustration purposes only. It should not be considered 100% accurate. Interested parties should rely on their own enquiries.