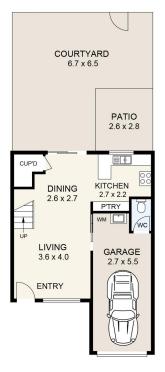

#### LJ Hooker Beenleigh (07) 3807 7900

14-16 James Street, BEENLEIGH QLD 4207 beenleigh.ljhooker.com.au | bso@ljhbeenleigh.com.au

FIRST FLOOR

INTERNAL: 83m<sup>2</sup>

EXTERNAL: 43m²

**GROUND FLOOR** 

Floor Plan

**42/1 ALLORA STREET** 

All measurements are approximate and for illustration purposes only. It should not be considered 100% accurate. Interested parties should rely on their own enquiries.