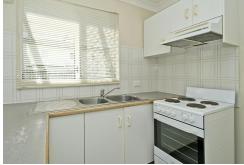

#### Here's what's on offer:

- \*Vacant & move-in ready ideal for homebuyers or investors who don't want to wait
- \* Spacious open-plan living & dining area air-conditioned with a ceiling fan, providing year-round comfort & space to unwind
- \* Tidy original kitchen functional layout with plenty of storage, offering great potential to modernise & add value
- \* Brand-new carpet throughout fresh, soft & ready for its next chapter
- \* Character timber staircase featuring a 'Harry Potter'-style storage cupboard