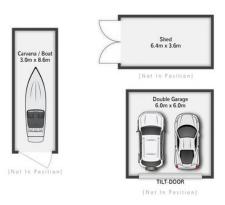

This desirable property features a solid brick home in excellent structural condition and a massive 826m2 level block.

Check out the extra's!

- \* Two large freestanding sheds suitable for workshop or storage
- \* Large under-roof car port
- \* Fully fenced
- \* Side access perfect for van or boat