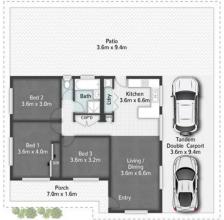

This desirable property features a solid brick home in excellent structural condition and a massive 826m2 level block.

Check out the extra's!

- \* Two large freestanding sheds suitable for workshop or storage
- \* Large under-roof car port
- \* Fully fenced
- \* Side access perfect for van or boat

# More About this Property

| 1ZPWHGS                                         |
|-------------------------------------------------|
| House                                           |
| 826 m2                                          |
| Air Conditioning<br>Toilets (1)<br>Fully Fenced |
|                                                 |