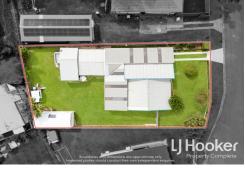

This desirable property features a solid brick home in excellent structural condition and a massive 826m2 level block.

Check out the extra's!

- \* Two large freestanding sheds suitable for workshop or storage
- \* Large under-roof car port
- \* Fully fenced
- \* Side access perfect for van or boat

This property could suit a young family looking for shed and yard space or downsizers looking for storage and a convenient location.