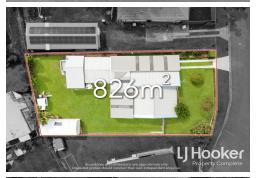

This desirable property features a solid brick home in excellent structural condition and a massive 826m2 level block.

Check out the extra's!

- \* Two large freestanding sheds suitable for workshop or storage
- \* Large under-roof car port
- \* Fully fenced
- \* Side access perfect for van or boat

# More About this Property

| 1ZPWHGS                                         |
|-------------------------------------------------|
| House                                           |
| 826 m2                                          |
| Air Conditioning<br>Toilets (1)<br>Fully Fenced |
|                                                 |