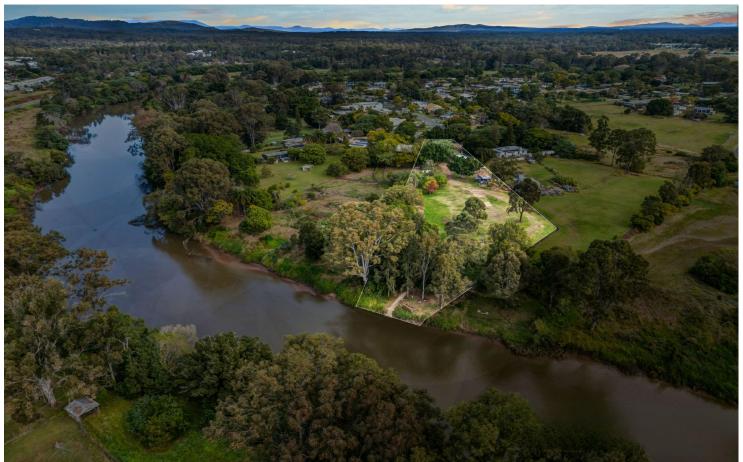

# Waterford West, 58 Katrina Crescent

Waterfront Acreage Wonder with Dual Living in Waterford West!

Nestled at the end of a quiet cul-de-sac and stretching across nearly two jaw-dropping acres of prime riverfront land, this exceptional property at 58 Katrina Crescent, Waterford West, delivers the ultimate blend of space, style, and serene lifestyle living. Whether you're looking for a family retreat, dual living potential, or a smart investment with room to grow, this unique oasis offers it all-and then some!

Step through the secure electric gate into your private sanctuary where a charming, renovated residence meets a fully self-contained granny flat-all set against a lush, leafy backdrop with direct access to the Logan River. Outdoor entertainers will fall in love with the rustic alfresco area, while investors will see endless potential in the vast, usable 7,588m² allotment.

### Your New Property Features

- Massive 7,588m² block with direct river frontage-ideal for water lovers, kayakers, or those simply seeking serene views and riverside living.
- Secure gated entry with electric fencing and solar-powered keypad for privacy and peace of mind.
- Primary residence features charming cottage-style design with front porch, polished timber floors, modern finishes, and open-plan living filled with natural light.
- Sleek kitchen with glossy cabinetry, stone benchtops, tiled splashback, stainless steel appliances, and ample storage-perfect for home chefs!
- Chic living spaces with stylish wainscoting, neutral tones, and large windows to the covered verandah.
- Rustic undercover alfresco deck-a cozy space to relax or entertain while soaking up the greenery and tranquil sounds of the river.
- Fully self-contained granny flat with modern interiors, open-plan layout, kitchenette, air-conditioning, and full bathroom-ideal for extended family, guests, or rental income.
- Generous yard space with mature shade trees, vegetable beds, and ample room for sheds, storage, animals, or future development (STCA).
- Double driveway access for easy maneuvering of vehicles, boats, or trailers.
- · Stunning private river access right at your doorstep.
- Private cul-de-sac position Located at the very end of a quiet, family-friendly street, this property offers supreme privacy and a peaceful atmosphere with minimal traffic.