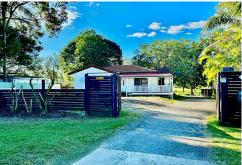

Step through the secure electric gate into your private sanctuary where a charming, renovated residence meets a fully self-contained granny flat-all set against a lush, leafy backdrop with direct access to the Logan River. Outdoor entertainers will fall in love with the rustic alfresco area, while investors will see endless potential in the vast, usable 7,588m² allotment.

### Your New Property Features

- Massive 7,588m² block with direct river frontage-ideal for water lovers, kayakers, or those simply seeking serene views and riverside living.
- Secure gated entry with electric fencing and solar-powered keypad for privacy and peace of mind.
- Primary residence features charming cottage-style design with front porch, polished timber floors, modern finishes, and open-plan living filled with natural light.
- Sleek kitchen with glossy cabinetry, stone benchtops, tiled splashback, stainless steel appliances, and ample storage-perfect for home chefs!
- Chic living spaces with stylish wainscoting, neutral tones, and large windows to the covered verandah.
- Rustic undercover alfresco deck-a cozy space to relax or entertain while soaking up the greenery and tranquil sounds of the river.
- Fully self-contained granny flat with modern interiors, open-plan layout, kitchenette, air-conditioning, and full bathroom-ideal for extended family, guests, or rental income.
- Generous yard space with mature shade trees, vegetable beds, and ample room for sheds, storage, animals, or future development (STCA).
- Double driveway access for easy maneuvering of vehicles, boats, or trailers.
- · Stunning private river access right at your doorstep.
- Private cul-de-sac position Located at the very end of a quiet, family-friendly street, this property offers supreme privacy and a peaceful atmosphere with minimal traffic.