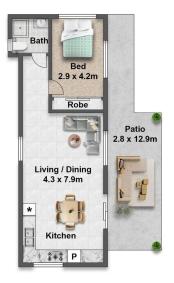

### Your New Property Features

- Massive 7,588m² block with direct river frontage-ideal for water lovers, kayakers, or those simply seeking serene views and riverside living.
- Secure gated entry with electric fencing and solar-powered keypad for privacy and peace of mind.
- Primary residence features charming cottage-style design with front porch, polished timber floors, modern finishes, and open-plan living filled with natural light.
- Sleek kitchen with glossy cabinetry, stone benchtops, tiled splashback, stainless steel appliances, and ample storage-perfect for home chefs!
- Chic living spaces with stylish wainscoting, neutral tones, and large windows to the covered verandah.
- Rustic undercover alfresco deck-a cozy space to relax or entertain while soaking up the greenery and tranquil sounds of the river.
- Fully self-contained granny flat with modern interiors, open-plan layout, kitchenette, air-conditioning, and full bathroom-ideal for extended family, guests, or rental income.
- Generous yard space with mature shade trees, vegetable beds, and ample room for sheds, storage, animals, or future development (STCA).
- Double driveway access for easy maneuvering of vehicles, boats, or trailers.
- · Stunning private river access right at your doorstep.
- Private cul-de-sac position Located at the very end of a quiet, family-friendly street, this property offers supreme privacy and a peaceful atmosphere with minimal traffic.

LJ Hooker Beenleigh (07) 3807 7900

This floor plan is not to scale. Areas and dimensions are approximate and therefore floor plan should only be used for illustrative purposes. Plants and furnitures are decorative only.