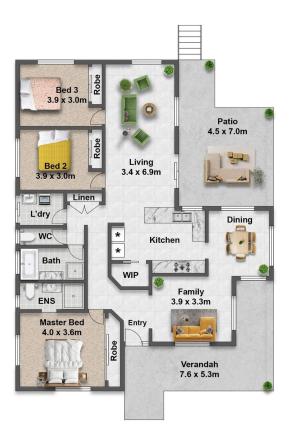

### Your New Property Features

- Massive 7,588m² block with direct river frontage-ideal for water lovers, kayakers, or those simply seeking serene views and riverside living.
- Secure gated entry with electric fencing and solar-powered keypad for privacy and peace of mind.
- Primary residence features charming cottage-style design with front porch, polished timber floors, modern finishes, and open-plan living filled with natural light.
- Sleek kitchen with glossy cabinetry, stone benchtops, tiled splashback, stainless steel appliances, and ample storage-perfect for home chefs!
- Chic living spaces with stylish wainscoting, neutral tones, and large windows to the covered verandah.
- Rustic undercover alfresco deck-a cozy space to relax or entertain while soaking up the greenery and tranquil sounds of the river.
- Fully self-contained granny flat with modern interiors, open-plan layout, kitchenette, air-conditioning, and full bathroom-ideal for extended family, guests, or rental income.
- Generous yard space with mature shade trees, vegetable beds, and ample room for sheds, storage, animals, or future development (STCA).
- Double driveway access for easy maneuvering of vehicles, boats, or trailers.
- · Stunning private river access right at your doorstep.
- Private cul-de-sac position Located at the very end of a quiet, family-friendly street, this property offers supreme privacy and a peaceful atmosphere with minimal traffic.

LJ Hooker Beenleigh (07) 3807 7900

This floor plan is not to scale. Areas and dimensions are approximate and therefore floor plan should only be used for illustrative purposes. Plants and furnitures are decorative only.