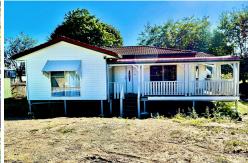

### Your New Property Features

- Massive 7,588m² block with direct river frontage-ideal for water lovers, kayakers, or those simply seeking serene views and riverside living.
- Secure gated entry with electric fencing and solar-powered keypad for privacy and peace of mind.
- Primary residence features charming cottage-style design with front porch, polished timber floors, modern finishes, and open-plan living filled with natural light.
- Sleek kitchen with glossy cabinetry, stone benchtops, tiled splashback, stainless steel appliances, and ample storage-perfect for home chefs!
- Chic living spaces with stylish wainscoting, neutral tones, and large windows to the covered verandah.
- Rustic undercover alfresco deck-a cozy space to relax or entertain while soaking up the greenery and tranquil sounds of the river.
- Fully self-contained granny flat with modern interiors, open-plan layout, kitchenette, air-conditioning, and full bathroom-ideal for extended family, guests, or rental income.
- Generous yard space with mature shade trees, vegetable beds, and ample room for sheds, storage, animals, or future development (STCA).
- Double driveway access for easy maneuvering of vehicles, boats, or trailers.
- · Stunning private river access right at your doorstep.
- Private cul-de-sac position Located at the very end of a quiet, family-friendly street, this property offers supreme privacy and a peaceful atmosphere with minimal traffic.