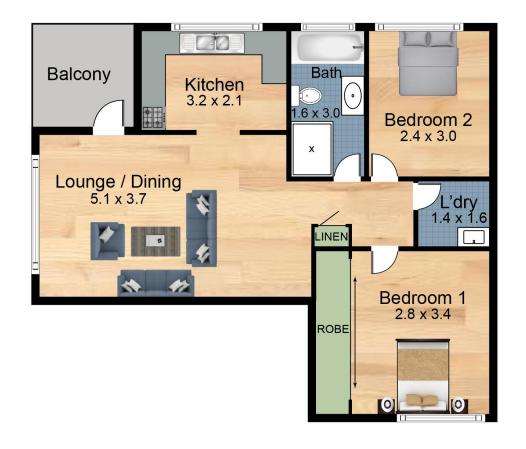

## 6/32 Remembrance Ave Warwick Farm 2170

Scales in metres. Indicative only. Dimensions are approximate. All information contained here in is gathered from sources we believe to be reliable. However we cannot guarantee its accuracy and interested persons should rely on their own enquires.

## More About this Property

| Property ID   | 13T8F99 |
|---------------|---------|
| Property Type | Unit    |
| House Size    | 84 m²   |

Amelle Ghassibe 0424 754 232 Residential Sales | aghassibe@ljhfairfield.com.au