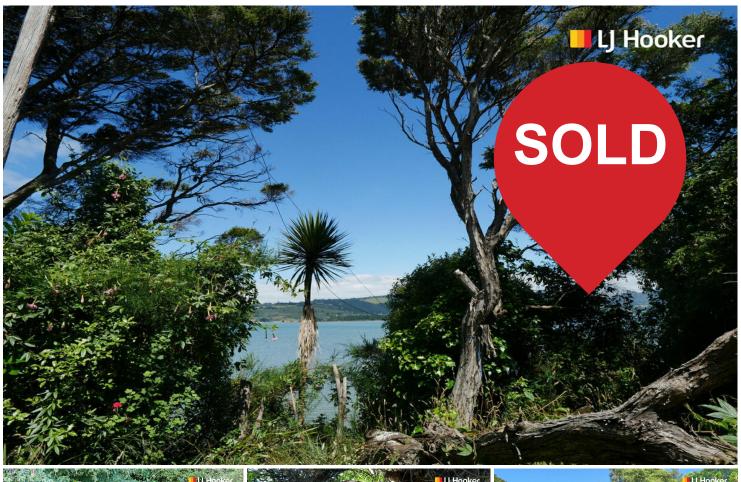

## Warrington, 101 Coast Road

Mortgagee Sale, Urgent action required!

On the market at land value ,all offers will be considered. Perched above the picturesque East Coast Road and surrounded by native flora, this one-bedroom cottage is set on a spacious 1,085m² (more or less) section. The 44m² dwelling has been unoccupied for some time, presenting a rare opportunity for renovation or redevelopment. Clearing the surrounding trees and vegetation could also unveil stunning views of the Warrington Estuary and coastline.

Located just 25 minutes from Dunedin, this property offers an ideal base along the route to Warrington, Karitane, and Oamaru. School bus routes are accessible, and Warrington Primary School is just a short drive away. The area boasts beautiful beaches, abundant wildlife, and local attractions such as the Arc Brewery, Blueskin Nursery, markets, and charming cafes.