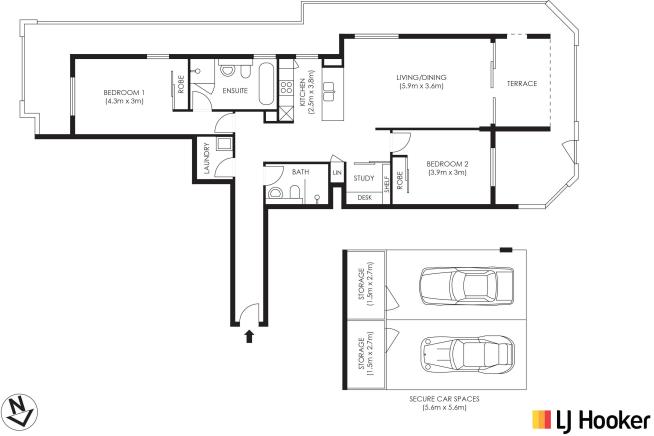

## More About this Property

| Property ID   | 2VXAF6K |
|---------------|---------|
| Property Type | Unit    |
| House Size    | 139 m²  |

Marco Cimino 0424 333 523 Licensed Real Estate Agent | mcimino@ljhmv.com.au Tom McKenzie 0484 766 102 Sales Support | tmckenzie@ljhmv.com.au

LJ Hooker Mona Vale (02) 9979 8000 3/18 Bungan Street, MONA VALE NSW 2103 monavale.ljhooker.com.au | monavale@ljhmv.com.au

Plans are intended as a guide only. No representations or warranties of any nature whatsoever are given or intended and any person using this information should always rely on their own enquiries.

16/3 MALLARD LANE, WARRIEWOOD

scale 1:100 🌶