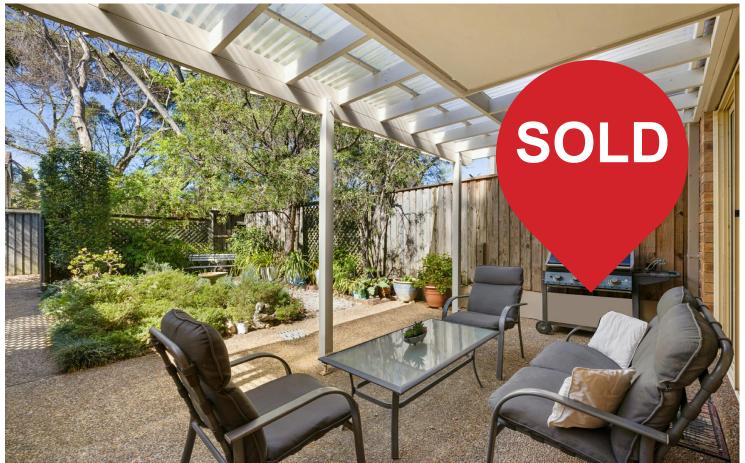

\* Generous light filled living and dining seamlessly opens to a deep undercover alfresco, perfect for year round enjoyment

For Sale For Sale \$1,550,000

View ljhooker.com.au/2VQ1F6K

Contact Marco Cimino 0424 333 523 mcimino@ljhmv.com.au

LJ Hooker Mona Vale (02) 9979 8000

- \* Private and perfectly level yard with leafy outlook
- \* Tidy kitchen with plenty or natural light and view of yard
- \* Two bedrooms on the upper level can be easily converted to a 3 or even 4 bedroom. Master bedroom with walk in robe and ensuite. Second bedroom with built in robe and sunny balcony
- \* Giant DLUG with internal access
- \* Indoor heated pool, spa, sauna, playground and visitor parking
- \* Pet friendly