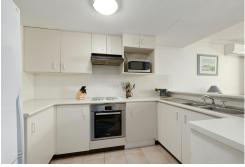

LJ Hooker Mona Vale (02) 9979 8000

- \* Private and perfectly level yard with leafy outlook
- \* Tidy kitchen with plenty or natural light and view of yard
- \* Two bedrooms on the upper level can be easily converted to a 3 or even 4 bedroom. Master bedroom with walk in robe and ensuite. Second bedroom with built in robe and sunny balcony
- \* Giant DLUG with internal access
- \* Indoor heated pool, spa, sauna, playground and visitor parking
- \* Pet friendly