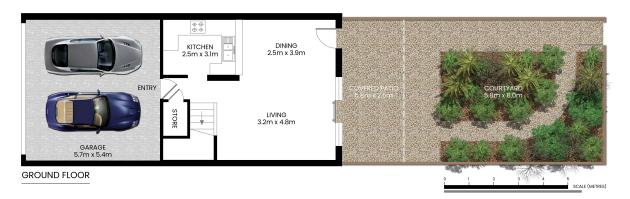

## LJ Hooker Mona Vale (02) 9979 8000

3/18 Bungan Street, MONA VALE NSW 2103 monavale.ljhooker.com.au | monavale@ljhmv.com.au

31/2 Forest Road Warriewood

FLOOR AREA 143m² APPROX. INCL. GARAGE COURTYARD & BALCONY AREA 65m² APPROX. TOTAL AREA 208m² APPROX.

The site plan and floor plan are not to scale; measurements are indicative and in meters. Bushes and trees are placed for illustration purposes. Plans should not be relied on. Interested parties should make and rely on their own enquirie. All other information provided has been collected from reliable sources but cannot be guaranteed for accuracy.