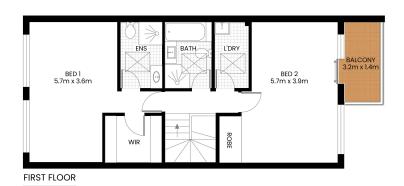

## LJ Hooker Mona Vale (02) 9979 8000

3/18 Bungan Street, MONA VALE NSW 2103 monavale.ljhooker.com.au | monavale@ljhmv.com.au

31/2 Forest Road Warriewood

FLOOR AREA 143m² APPROX. INCL. GARAGE COURTYARD & BALCONY AREA 65m² APPROX. TOTAL AREA 208m² APPROX.

The site plan and floor plan are not to scale; measurements are indicative and in meters. Bushes and trees are placed for illustration purposes. Plans should not be relied on. Interested parties should make and rely on their own enquirie. All other information provided has been collected from reliable sources but cannot be guaranteed for accuracy.