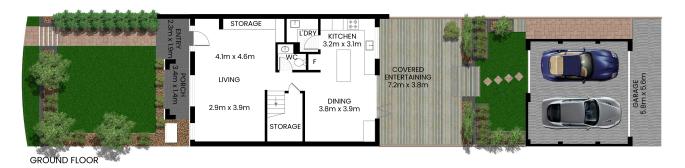

FIRST FLOOR

24 Honeyeater Grove Warriewood

FLOOR AREA 140m² APPROX. GARAGE AREA 32m² APPROX. ENTERTAINING & BALCONY AREA 45m² APPROX. TOTAL AREA 217m² APPROX.

SCALE (METRES)

2

The site plan and floor plan are not to scale; measurements are indicative and in meters. Bushes and trees are placed for illustration purposes. Plans should not be relied on. Interested parties should make and rely on their own enquirie. All other information provided has been collected from reliable sources but cannot be guaranteed for accuracy.