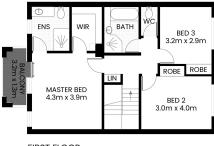

FIRST FLOOR

24 Honeyeater Grove Warriewood

FLOOR AREA 140m² APPROX. GARAGE AREA 32m² APPROX. ENTERTAINING & BALCONY AREA 45m² APPROX. TOTAL AREA 217m² APPROX.

SCALE (METRES)

2

The site plan and floor plan are not to scale; measurements are indicative and in meters. Bushes and trees are placed for illustration purposes. Plans should not be relied on. Interested parties should make and rely on their own enquirie. All other information provided has been collected from reliable sources but cannot be guaranteed for accuracy.