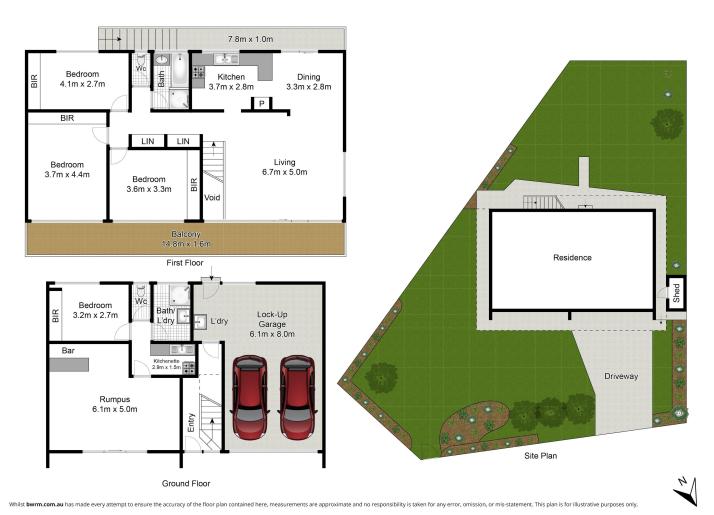

Positioned proudly on a 613.4sqm corner block opposite the pristine sands of Turimetta Beach and the headland reserve, this home is the ultimate Northern Beaches opportunity.

Crafted in enduring double brick, the home showcases sunlit open-plan living across two generous levels, with four oversized bedrooms and two bathrooms-perfectly suited for large families, multi-generational living, or those seeking a flexible dual-living setup.

Every inch of the property reflects care and quality, offering a solid foundation for modern

4 🕮 2 🔁 2 🖨

| Property ID   | 2W0FF6K  |
|---------------|----------|
| Property Type | House    |
| Land Area     | 613.4 m² |

Kylie Segedin 0417 744 317 Licensed Real Estate Agent | ksegedin@ljhmv.com.au Melissa Pease 0414 673 273 Licensed Real Estate Agent | mpease@ljhmv.com.au