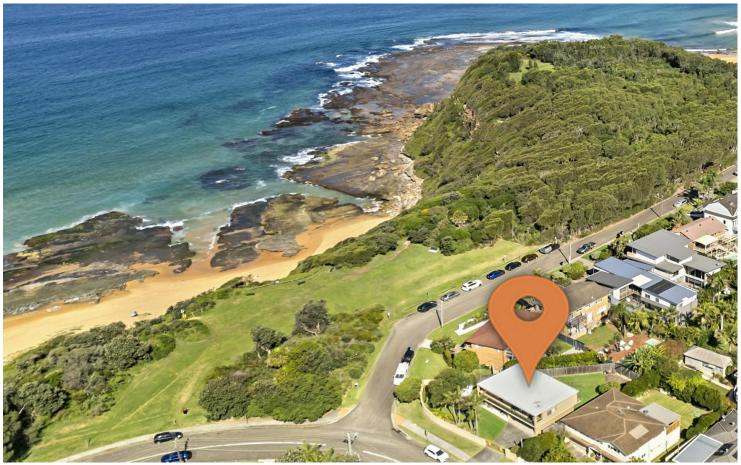

# Warriewood, 1 Peal Place

The Original Beachcomber - A Coastal Gem Across from Turimetta Beach

Auction Location: On-site

For the first time in over half a century, this iconic, north-facing residence-known fondly as the Original Beachcomber-is being offered to the market.

Positioned proudly on a 613.4sqm corner block opposite the pristine sands of Turimetta Beach and the headland reserve, this home is the ultimate Northern Beaches opportunity.

Crafted in enduring double brick, the home showcases sunlit open-plan living across two generous levels, with four oversized bedrooms and two bathrooms-perfectly suited for large families, multi-generational living, or those seeking a flexible dual-living setup.

Step outside to discover immaculate grounds, sun-drenched outlooks, and an unbeatable lifestyle. Just moments from three iconic beaches, scenic walking trails, coastal cafes, restaurants, schools, playing fields and B-line express city transport-this is where lifestyle meets legacy.

And yes, you're literally around the corner from the rockpool and lake. Morning swim, coffee in hand, and home before the world wakes up!

Don't miss your chance to own a piece of beachside history...