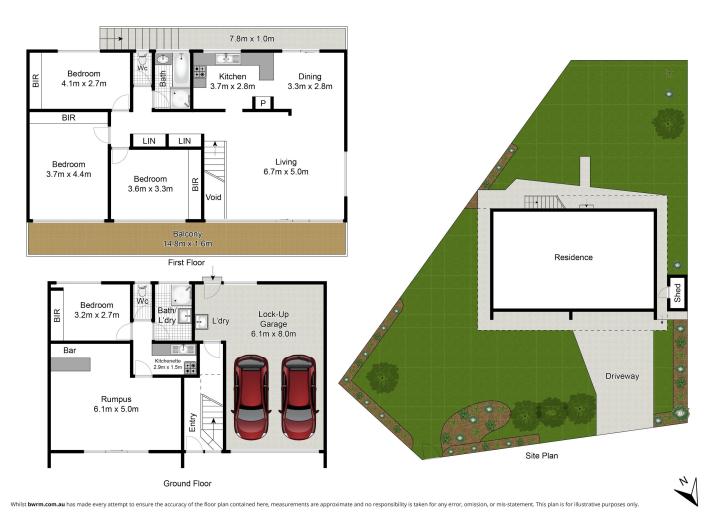

Positioned proudly on a 613.4sqm corner block opposite the pristine sands of Turimetta Beach and the headland reserve, this home is the ultimate Northern Beaches opportunity.

Crafted in enduring double brick, the home showcases sunlit open-plan living across two generous levels, with four oversized bedrooms and two bathrooms-perfectly suited for large families, multi-generational living, or those seeking a flexible dual-living setup.

# Melissa Pease

0414 673 273 mpease@ljhmv.com.au

LJ Hooker Mona Vale (02) 9979 8000

enhancements while celebrating its timeless character. With a wide 30m street frontage, the home is both private and welcoming-gated, secure, and complete with a double garage plus ample off-street parking for a boat or caravan.

| Property ID   | 2W0FF6K  |
|---------------|----------|
| Property Type | House    |
| Land Area     | 613.4 m2 |

Kylie Segedin 0417 744 317 Licensed Real Estate Agent | ksegedin@ljhmv.com.au Melissa Pease 0414 673 273 Licensed Real Estate Agent | mpease@ljhmv.com.au