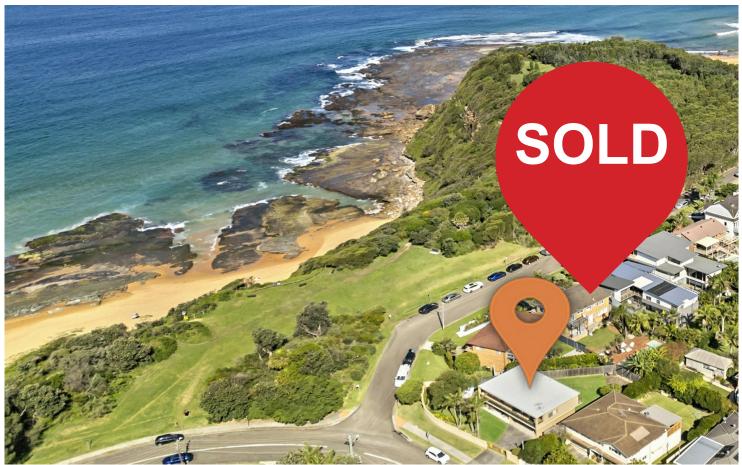

# Warriewood, 1 Peal Place

The Original Beachcomber - A Coastal Gem Across from Turimetta Beach

Auction Location: On-site

For the first time in over half a century, this iconic, north-facing residence-known fondly as the Original Beachcomber-is being offered to the market.

Positioned proudly on a 613.4sqm corner block opposite the pristine sands of Turimetta Beach and the headland reserve, this home is the ultimate Northern Beaches opportunity.

Crafted in enduring double brick, the home showcases sunlit open-plan living across two generous levels, with four oversized bedrooms and two bathrooms-perfectly suited for large families, multi-generational living, or those seeking a flexible dual-living setup.

Step outside to discover immaculate grounds, sun-drenched outlooks, and an unbeatable lifestyle. Just moments from three iconic beaches, scenic walking trails, coastal cafes, restaurants, schools, playing fields and B-line express city transport-this is where lifestyle meets legacy.

And yes, you're literally around the corner from the rockpool and lake. Morning swim, coffee in hand, and home before the world wakes up!

Don't miss your chance to own a piece of beachside history...