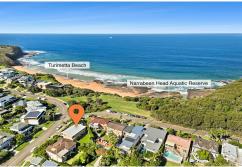

# Warriewood, 1 Peal Place

The Original Beachcomber - A Coastal Gem Across from Turimetta Beach

Auction Location: On-site

For the first time in over half a century, this iconic, north-facing residence-known fondly as the Original Beachcomber-is being offered to the market.

Positioned proudly on a 613.4sqm corner block opposite the pristine sands of Turimetta Beach and the headland reserve, this home is the ultimate Northern Beaches opportunity.

Crafted in enduring double brick, the home showcases sunlit open-plan living across two generous levels, with four oversized bedrooms and two bathrooms-perfectly suited for large families, multi-generational living, or those seeking a flexible dual-living setup.

Step outside to discover immaculate grounds, sun-drenched outlooks, and an unbeatable lifestyle. Just moments from three iconic beaches, scenic walking trails, coastal cafes, restaurants, schools, playing fields and B-line express city transport-this is where lifestyle meets legacy.