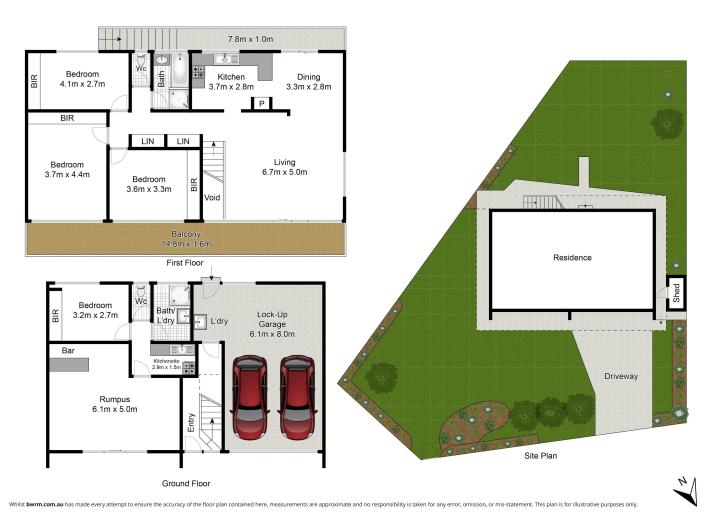

Positioned proudly on a 613.4sqm corner block opposite the pristine sands of Turimetta Beach and the headland reserve, this home is the ultimate Northern Beaches opportunity.

Crafted in enduring double brick, the home showcases sunlit open-plan living across two generous levels, with four oversized bedrooms and two bathrooms-perfectly suited for large families, multi-generational living, or those seeking a flexible dual-living setup.

# More About this Property

| Property ID   | 2W0FF6K  |
|---------------|----------|
| Property Type | House    |
| Land Area     | 613.4 m2 |

Kylie Segedin 0417 744 317 Licensed Real Estate Agent | ksegedin@ljhmv.com.au Melissa Pease 0414 673 273 Licensed Real Estate Agent | mpease@ljhmv.com.au