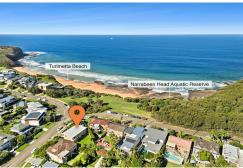

# Warriewood, 1 Peal Place

The Original Beachcomber - A Coastal Gem Across from Turimetta Beach

Auction Location: On-site

For the first time in over half a century, this iconic, north-facing residence-known fondly as the Original Beachcomber-is being offered to the market.

Positioned proudly on a 613.4sqm corner block opposite the pristine sands of Turimetta Beach and the headland reserve, this home is the ultimate Northern Beaches opportunity.

Crafted in enduring double brick, the home showcases sunlit open-plan living across two generous levels, with four oversized bedrooms and two bathrooms-perfectly suited for large families, multi-generational living, or those seeking a flexible dual-living setup.