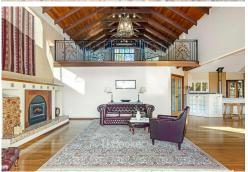

#### WHY BUY ME:

Unique rammed earth construction

Uninterrupted views over the peel region

Luxurious master suite with RC/AC, ceiling fan, WIR & direct access onto the front decking Ensuite with granite tops and spa bath

Main bathroom with double vanity, expansive shower and stylish claw foot bath

Solid wood floors

High end finishings throughout

Vaulted ceilings throughout

Feature gas log fireplace

Solahart hot water service & secondary instant gas hot water service