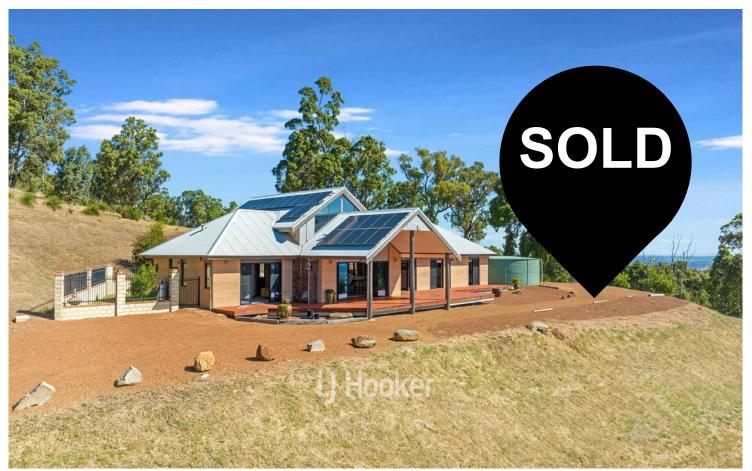

### Some Dreams Really Do Come True!

It is our absolute pleasure to welcome you to the breathtaking property that is 48 Woodley Heights in Waroona! With views as far as the eye can see you will be truly amazed at what this property has to offer as soon as you drive in.

If the busy city has you yearning for the quieter life without compromise, then we urge you to consider this fantastic lifestyle property. Ideally located a stones throw from the Waroona Dam, 110km to Perth and 25km to Pinjarra you really have the best of both worlds here.

#### WHY BUY ME:

Unique rammed earth construction

Uninterrupted views over the peel region

Luxurious master suite with RC/AC, ceiling fan, WIR & direct access onto the front decking Ensuite with granite tops and spa bath