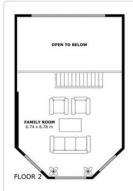

| FLOOR   | FINISHED | GARAGE            |
|---------|----------|-------------------|
|         | M²       | M <sup>2</sup>    |
| FLOOR 1 | 243 M²   | 60 M <sup>2</sup> |
| FLOOR 2 | 47 M²    |                   |
| TOTAL   | 290 M²   | 60 M <sup>2</sup> |