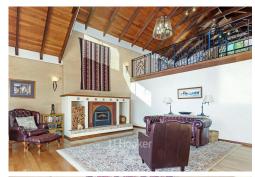

#### WHY BUY ME:

Unique rammed earth construction

Uninterrupted views over the peel region

Luxurious master suite with RC/AC, ceiling fan, WIR & direct access onto the front decking Ensuite with granite tops and spa bath

Main bathroom with double vanity, expansive shower and stylish claw foot bath

Solid wood floors

High end finishings throughout

Vaulted ceilings throughout

Feature gas log fireplace

Solahart hot water service & secondary instant gas hot water service