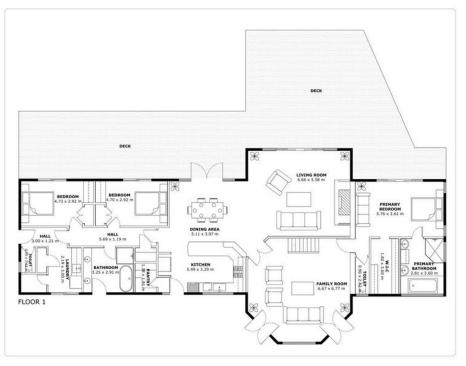

#### WHY BUY ME:

Unique rammed earth construction

Uninterrupted views over the peel region

Luxurious master suite with RC/AC, ceiling fan, WIR & direct access onto the front decking Ensuite with granite tops and spa bath

Chefs kitchen with freestanding 900ml cooker, dishwasher, Thermolux wood stove and

For Sale

Offers Over \$1,400,000

View

ljhooker.com.au/1517HND

Contact

Mitch Davidson 0408 910 337

mitch.davidson@ljhsouthwest.com.au

Main bathroom with double vanity, expansive shower and stylish claw foot bath

Solid wood floors

High end finishings throughout

Vaulted ceilings throughout

Feature gas log fireplace

Solahart hot water service & secondary instant gas hot water service

## **More About this Property**

| Property ID   | 1517HND      |
|---------------|--------------|
| Property Type | House        |
| House Size    | 251 m²       |
| Land Area     | 3.89 hectare |

| FLOOR   | FINISHED | GARAGE            |
|---------|----------|-------------------|
|         | M²       | M <sup>2</sup>    |
| FLOOR 1 | 243 M²   | 60 M <sup>2</sup> |
| FLOOR 2 | 47 M²    |                   |
| TOTAL   | 290 M²   | 60 M <sup>2</sup> |