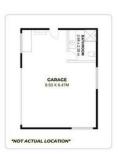

6.5KW Solar System

Enclosed rear yard —perfect for keeping the pets and little ones safe

Tinted windows

Zoned, ducted reverse cycle air conditioning

Garage/ Workshop with bonus bathroom

Year-round spring fed dam

| FLOOR   | FINISHED | GARAGE            |
|---------|----------|-------------------|
|         | M²       | M <sup>2</sup>    |
| FLOOR 1 | 243 M²   | 60 M <sup>2</sup> |
| FLOOR 2 | 47 M²    |                   |
| TOTAL   | 290 M²   | 60 M <sup>2</sup> |