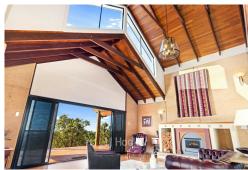

#### WHY BUY ME:

Unique rammed earth construction

Uninterrupted views over the peel region

Luxurious master suite with RC/AC, ceiling fan, WIR & direct access onto the front decking Ensuite with granite tops and spa bath

Main bathroom with double vanity, expansive shower and stylish claw foot bath

Solid wood floors

High end finishings throughout

Vaulted ceilings throughout

Feature gas log fireplace

Solahart hot water service & secondary instant gas hot water service