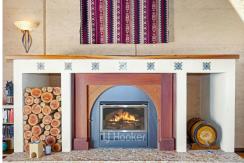

Main bathroom with double vanity, expansive shower and stylish claw foot bath

Solid wood floors

High end finishings throughout

Vaulted ceilings throughout

Feature gas log fireplace

Solahart hot water service & secondary instant gas hot water service