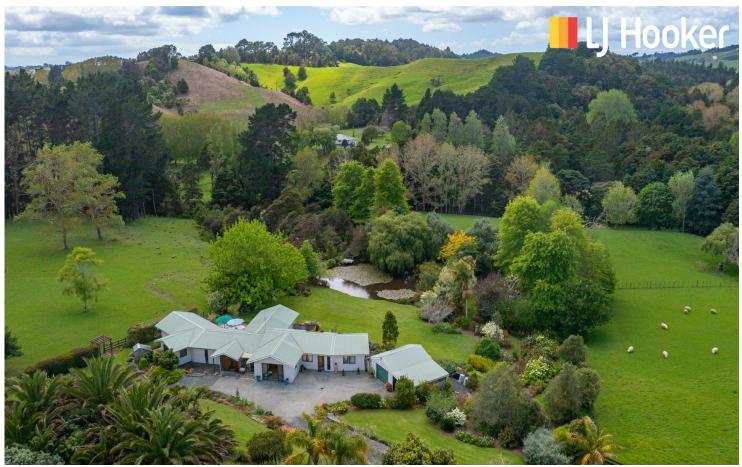

## Simply Captivating

A very pretty home in a delightful setting, 7.723Ha (nearly 20 acres) well-landscaped gardens, excellent flat to rolling land, well drained and contoured, a long river boundary. The home has a living room with snug, open plan kitchen dining, a large rumpus/family room, spacious office, three double bedrooms, two bathrooms plus guest toilet, large laundry, a dog room with adjacent run.

A cowshed was converted to a large workshop, storage and two loose boxes. There is a woolshed with workshop and vehicle storage underneath, sheep yards and loading ramp. Well located near the end of a quiet country road, very private, close to Warkworth with its many attractions and yet well within commuting distance to Auckland CBD and the North Shore.