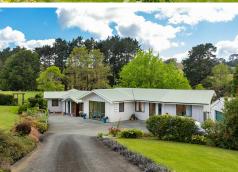

## Simply Captivating

A very pretty home in a delightful setting, 7.723Ha (nearly 20 acres) well-landscaped gardens, excellent flat to rolling land, well drained and contoured, a long river boundary. The home has a living room with snug, open plan kitchen dining, a large rumpus/family room, spacious office, three double bedrooms, two bathrooms plus guest toilet, large laundry, a dog room with adjacent run.

## **More About this Property**

| Property ID   | FC7HAY        |
|---------------|---------------|
| Property Type | Lifestyle     |
| House Size    | 203 m²        |
| Land Area     | 7.723 hectare |
| Including     | Toilets (3)   |
|               |               |