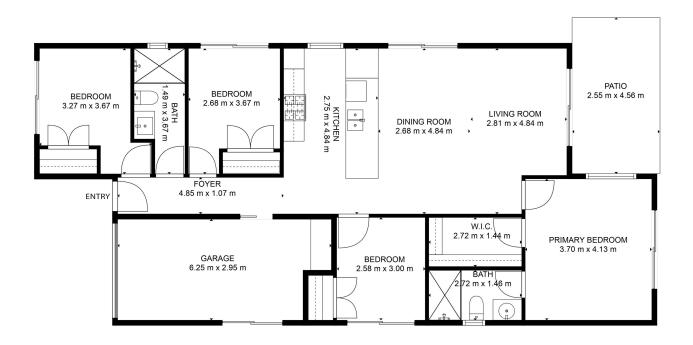

This beautiful home offers four comfortable bedrooms and two stylish bathrooms, including

### Kevin Su

021 066 8888

ksu.ponsonby@ljhooker.co.nz

a luxurious master ensuite.

LJ Hooker Ponsonby (09) 376 7530

Ponsonby Estate Agents Limited

The open-plan living and dining areas are light-filled and perfect for modern living, while the sleek, contemporary kitchen makes entertaining effortless.

A carpeted garage adds extra comfort and functionality, perfect for a home gym, storage, or simply a warmer, cleaner space for your car.

You'll love the easy-care, low-maintenance lifestyle - ideal for busy families, professionals, or anyone seeking a perfect "lock-up and leave" home.

### **28 WAITAI CRESCENT**

THIS FLOORPLAN IS PROVIDED WITHOUT WARRANTY OF ANY KIND. SENSOPIA DISCLAIMS ANY WARRANTY INCLUDING, WITHOUT LIMITATION, SATISFACTORY QUALITY OR ACCURACY OF DIMENSIONS.

Floor Plan by www.fullexposurenz.com