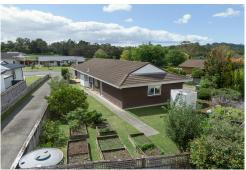

#### Original Brick and Tile Home in Prime Location

Within a short walk to Warkworth town center, on a level section with established gardens and fruit trees, this house boasts 3 bedrooms, and 2 bathrooms, including an en-suite, with internal access to the garage. There is plenty of natural light and the sun pours into the open-plan living room with doors opening onto the private garden.

#### **More About this Property**

| Property ID   | F36HAY |  |
|---------------|--------|--|
| Property Type | House  |  |
| House Size    | 110 m² |  |
| Land Area     | 694 m² |  |

**Licensed Real Estate Agents (REAA2008)** 