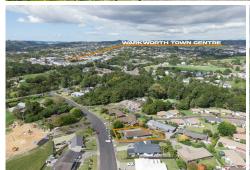

## Original Brick and Tile Home in Prime Location

Within a short walk to Warkworth town center, on a level section with established gardens and fruit trees, this house boasts 3 bedrooms, and 2 bathrooms, including an en-suite, with internal access to the garage. There is plenty of natural light and the sun pours into the open-plan living room with doors opening onto the private garden.

Be prepared to transform the original decor to make it your own as you enjoy this tranquil environment for you and your family.

An opportunity to secure a property in this sought-after location, on the way to Matakana, and the beaches in our coastal paradise, and a short drive to the access of the new motorway to Auckland.