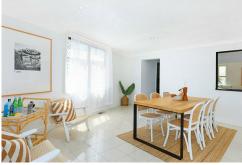

- Bright and welcoming sun-filled living area
- Modern kitchen with sleek stainless steel appliances, gas cooking, breakfast bar, and ample storage
- Fully renovated bathroom with stylish floor-to-ceiling tiles
- Four generously sized bedrooms, three with built-in robes
- Expansive sun-drenched deck with a shade sail and outdoor jacuzzi
- Off-street parking for two vehicles