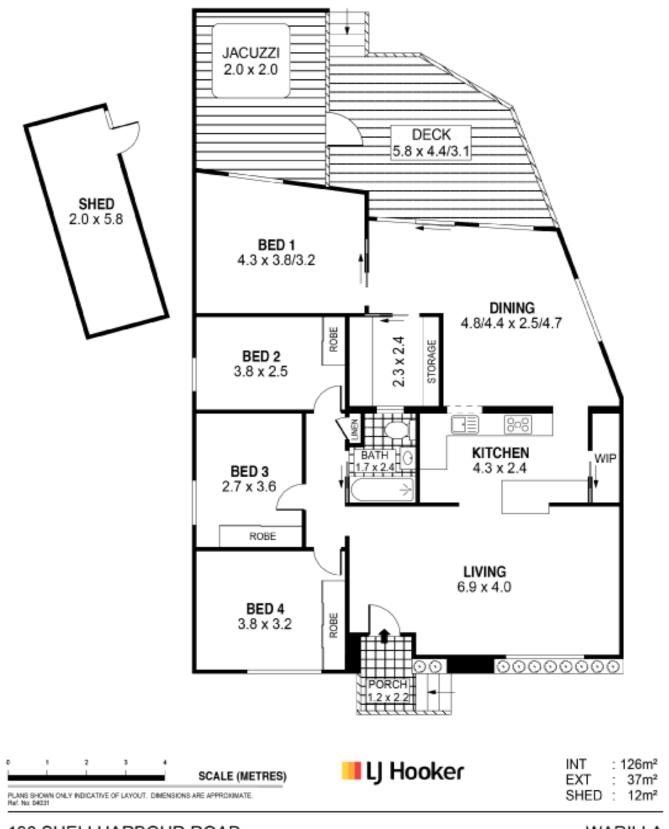

- Bright and welcoming sun-filled living area
- Modern kitchen with sleek stainless steel appliances, gas cooking, breakfast bar, and ample storage
- Fully renovated bathroom with stylish floor-to-ceiling tiles
- Four generously sized bedrooms, three with built-in robes
- Expansive sun-drenched deck with a shade sail and outdoor jacuzzi
- Off-street parking for two vehicles

- Additional features include ceiling fans, plantation shutters, and reverse cycle air conditioning
- Close proximity to local schools, hospitals, Shell Cove Marina, Stockland Shellharbour, local beaches, lake, and transport options.