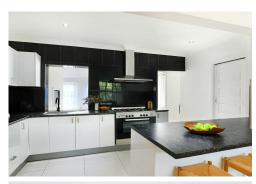

- Bright and welcoming sun-filled living area
- Modern kitchen with sleek stainless steel appliances, gas cooking, breakfast bar, and ample storage
- Fully renovated bathroom with stylish floor-to-ceiling tiles
- Four generously sized bedrooms, three with built-in robes
- Expansive sun-drenched deck with a shade sail and outdoor jacuzzi
- Off-street parking for two vehicles