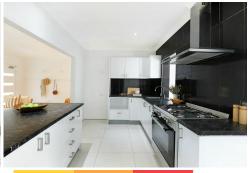

- Bright and welcoming sun-filled living area
- Modern kitchen with sleek stainless steel appliances, gas cooking, breakfast bar, and ample storage
- Fully renovated bathroom with stylish floor-to-ceiling tiles
- Four generously sized bedrooms, three with built-in robes
- Expansive sun-drenched deck with a shade sail and outdoor jacuzzi
- Off-street parking for two vehicles