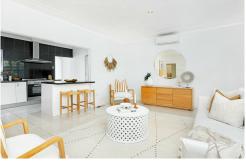

- Bright and welcoming sun-filled living area
- Modern kitchen with sleek stainless steel appliances, gas cooking, breakfast bar, and ample storage
- Fully renovated bathroom with stylish floor-to-ceiling tiles
- Four generously sized bedrooms, three with built-in robes
- Expansive sun-drenched deck with a shade sail and outdoor jacuzzi
- Off-street parking for two vehicles