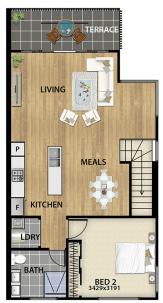

### Features include:

- 2 bedrooms
- 2 bathrooms
- Large open plan living
- Designated living zones for lounge, dining and study area
- Full kitchen with pantry, large island and plenty of bench space!

Personal Assistant to Julien Karolos - BSO | tnelson.boronia@ljhooker.com.au

LJ Hooker Boronia (03) 9762 1022 2/94 Boronia Road, BORONIA VIC 3155 boronia.ljhooker.com.au | boronia@ljhooker.com.au

FIRST FLOOR

| ESTIMATED AREAS  |                     |  |
|------------------|---------------------|--|
| GROUND FLOOR     | 38.15m²             |  |
| FIRST FLOOR      | 67.95m <sup>2</sup> |  |
| GARAGE           | 22.00m <sup>2</sup> |  |
| PORTICO          | 2.15m <sup>2</sup>  |  |
| TERRACE          | 8.55m <sup>2</sup>  |  |
| FRONT OPEN SPACE | 59.05m <sup>2</sup> |  |
| REAR OPEN SPACE  | 1.95m <sup>2</sup>  |  |

UNIT 1 7 HENRY ROAD, WANTIRNA SOUTH

The above floor plan is an artist's impression which includes elements that are for display purposes and may not be to scale.

Plans are indicative only and may differ slightly as a result of documentation and construction. Furniture not included in package.

Landscaping shown is indicative only. Whilst every care is taken to ensure that this plan is correct, all room sizes / areas are approximate only and may vary.