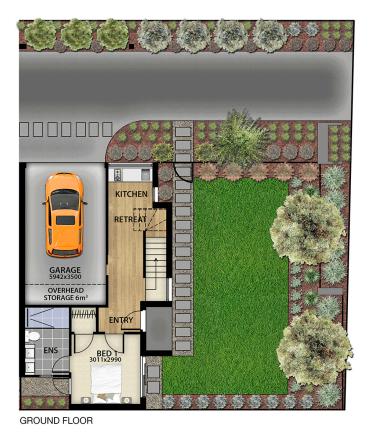

### Features include:

- 2 bedrooms
- 2 bathrooms
- Large open plan living
- Designated living zones for lounge, dining and study area
- Full kitchen with pantry, large island and plenty of bench space!

## **Trish Nelson**

0447 214 391

tnelson.boronia@ljhooker.com.au

LJ Hooker Boronia (03) 9762 1022

- Gas cooktop and electric oven
- 3 x reverse cycle split systems throughout
- Instantaneous hot water
- Remote lock up garage

| ESTIMATED AREAS  |                     |  |
|------------------|---------------------|--|
| GROUND FLOOR     | 38.15m²             |  |
| FIRST FLOOR      | 67.95m <sup>2</sup> |  |
| GARAGE           | 22.00m <sup>2</sup> |  |
| PORTICO          | 2.15m <sup>2</sup>  |  |
| TERRACE          | 8.55m <sup>2</sup>  |  |
| FRONT OPEN SPACE | 59.05m <sup>2</sup> |  |
| REAR OPEN SPACE  | 1.95m <sup>2</sup>  |  |

UNIT 1 7 HENRY ROAD, WANTIRNA SOUTH

The above floor plan is an artist's impression which includes elements that are for display purposes and may not be to scale.

Plans are indicative only and may differ slightly as a result of documentation and construction. Furniture not included in package.

Landscaping shown is indicative only. Whilst every care is taken to ensure that this plan is correct, all room sizes / areas are approximate only and may vary.