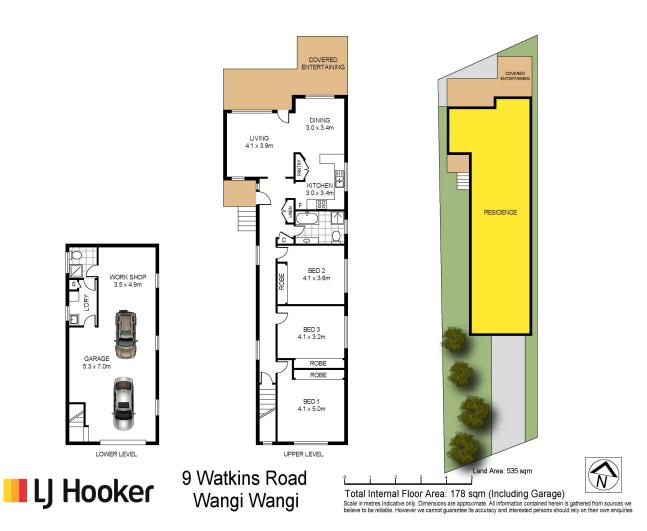

## WATERFRONT RESERVE

Owners committed !!!

This quality brick and tile home offers a peaceful waterfront lifestyle with boat ramp just 200 metres away.

- \* North facing with beautiful lake views and walking trails leading to national park
- \* Short stroll to the boat ramp and jetty
- \* Three good sized bedrooms with built-in robes
- \* Council reserve on one side for added privacy between you and the neighbour
- \* Easy access avoid the stairs with level entry from the side and rear

## **More About this Property**

| Property ID   | Z60F7Q   |
|---------------|----------|
| Property Type | House    |
| Land Area     | 453.3 m² |