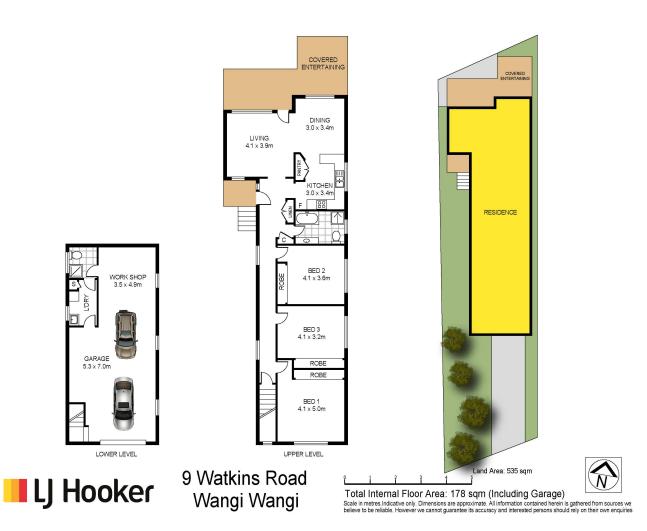

## WATERFRONT RESERVE

Owners committed !!!

This quality brick and tile home offers a peaceful waterfront lifestyle with boat ramp just 200 metres away.

- \* North facing with beautiful lake views and walking trails leading to national park
- \* Short stroll to the boat ramp and jetty
- \* Three good sized bedrooms with built-in robes
- \* Council reserve on one side for added privacy between you and the neighbour
- \* Easy access avoid the stairs with level entry from the side and rear

# **More About this Property**

| Property ID   | Z60F7Q   |
|---------------|----------|
| Property Type | House    |
| Land Area     | 453.3 m2 |