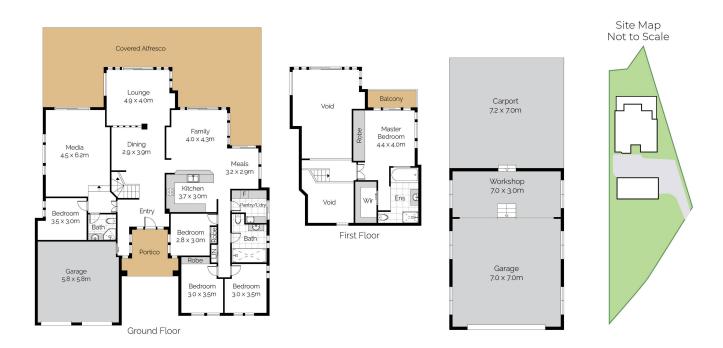

- Positioned on one of the largest waterfront allotments in Wangi Wangi this home is surrounded by established gardens, lush lawns and shady trees. The avid gardener will enjoy the vegetable beds, mulch stations, native plants and irrigation systems in place.
- With five bedrooms and three luxurious bathrooms this home has been designed to comfortably accommodate family and guests. The parents retreat offers private balcony with stunning lake views, walk-in robe and indulgent ensuite.
- Entertain in style both indoors and out with multiple living areas overlooking the lake, and

- You will love preparing meals for your family in the gourmet kitchen with double granite benchtops, quality appliances and abundant storage space.
- Enjoy the comfort and convenience of ducted air conditioning and ducted vacuum, combustion fire, upgraded hot water system and upgraded 6.6kw solar system to reduce energy costs.
- There are 2 generous double garages plus huge workshop and 7m x 7m carport with high clearance for a large boat or caravan. With 2 driveway entry points maneuvering large vehicles onto the property is a breeze.
- Boasting a highly sought after northerly aspect, this waterfront reserve offers a protected beach perfect for swimming with young children, as well as an ideal position to moor a boat. Enjoy endless days on the pristine waters of Lake Macquarie, fishing, swimming, kayaking and boating.

## **More About this Property**

| Property ID   | Z3YF7Q                                                                                                                                                             |
|---------------|--------------------------------------------------------------------------------------------------------------------------------------------------------------------|
| Property Type | House                                                                                                                                                              |
| Land Area     | 2346 m²                                                                                                                                                            |
| Including     | Ensuite Air Conditioning Toilets (3) Courtyard Dishwasher Built-in-Robes Carpeted Combustion Fire Dining room Fenced Backyard Formal lounge/dining Internal access |

"Not to scale. Floor plan for illustration purposes only. Dimensions are approximate. All information contained herein is gathered from