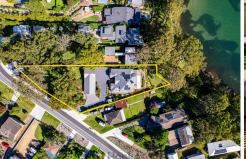

- Positioned on one of the largest waterfront allotments in Wangi Wangi this home is surrounded by established gardens, lush lawns and shady trees. The avid gardener will enjoy the vegetable beds, mulch stations, native plants and irrigation systems in place.
- With five bedrooms and three luxurious bathrooms this home has been designed to comfortably accommodate family and guests. The parents retreat offers private balcony with stunning lake views, walk-in robe and indulgent ensuite.
- Entertain in style both indoors and out with multiple living areas overlooking the lake, and

## **More About this Property**

| Property ID   | Z3YF7Q                                                                                                                                                             |
|---------------|--------------------------------------------------------------------------------------------------------------------------------------------------------------------|
| Property Type | House                                                                                                                                                              |
| Land Area     | 2346 m²                                                                                                                                                            |
| Including     | Ensuite Air Conditioning Toilets (3) Courtyard Dishwasher Built-in-Robes Carpeted Combustion Fire Dining room Fenced Backyard Formal lounge/dining Internal access |