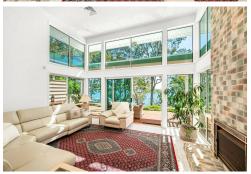

- Positioned on one of the largest waterfront allotments in Wangi Wangi this home is surrounded by established gardens, lush lawns and shady trees. The avid gardener will enjoy the vegetable beds, mulch stations, native plants and irrigation systems in place.
- With five bedrooms and three luxurious bathrooms this home has been designed to comfortably accommodate family and guests. The parents retreat offers private balcony with stunning lake views, walk-in robe and indulgent ensuite.
- Entertain in style both indoors and out with multiple living areas overlooking the lake, and

- You will love preparing meals for your family in the gourmet kitchen with double granite benchtops, quality appliances and abundant storage space.
- Enjoy the comfort and convenience of ducted air conditioning and ducted vacuum, combustion fire, upgraded hot water system and upgraded 6.6kw solar system to reduce energy costs.
- There are 2 generous double garages plus huge workshop and 7m x 7m carport with high clearance for a large boat or caravan. With 2 driveway entry points maneuvering large vehicles onto the property is a breeze.
- Boasting a highly sought after northerly aspect, this waterfront reserve offers a protected beach perfect for swimming with young children, as well as an ideal position to moor a boat. Enjoy endless days on the pristine waters of Lake Macquarie, fishing, swimming, kayaking and boating.