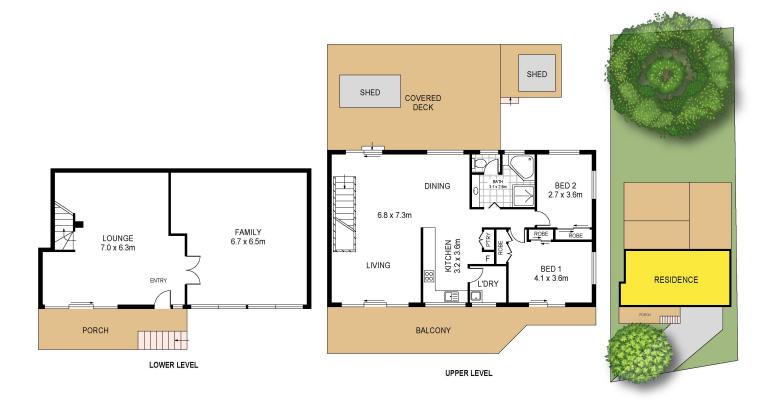

41 Beach Road Wangi Wangi

Total Internal Floor Area: 188 sqm
Scale in metres Indicative only. Dimensions are approximate. All information contained herein is gathered from sources we believe to be reliable. However we cannot guarantee its accuracy and interested persons should rely on their own enquiries.