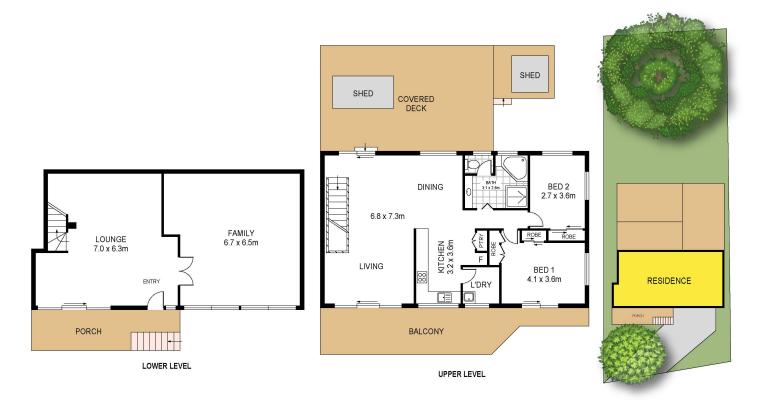

41 Beach Road Wangi Wangi

Total Internal Floor Area: 188 sqm
Scale in metres. Indicative only. Dimensions are approximate. All information contained herein is gathered from sources we believe to be reliable. However we cannot guarantee its accuracy and interested persons should rely on their own enquirie