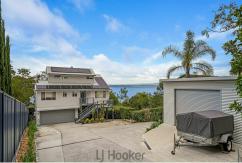

- \* Bedrooms on Middle Floor: Two generously sized bedrooms with built-in wardrobes, serviced by a well-appointed three-way bathroom for convenience.
- \* Private Upper Floor Sanctuary: The main bedroom offers a peaceful retreat with a walk-in wardrobe, ensuite, and panoramic lake views, complete with additional storage.
- \* Extra Workshop/Studio: Large separate workshop or studio provides space for hobbies, projects, or additional storage.
- \* Abundant Storage: Includes ample built-ins, a spacious lockable under-house storage area, and a double garage with off-street parking for three cars.
- \*Plumbed in BBQ for gas and water makes the perfect outdoor kitchen for entertaining on the deck
- \*6.6KW Solar system generates up to 30KLW per day