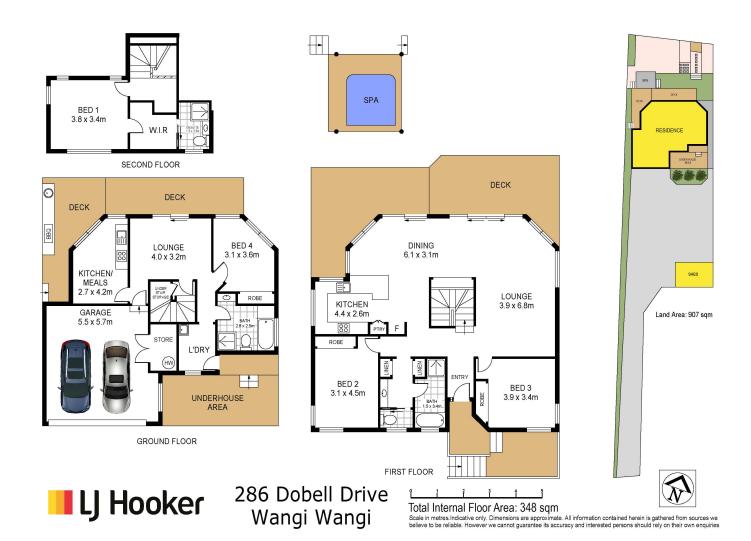

- \* Prime Waterfront Location: Situated on a low-maintenance block with uninterrupted views of Lake Macquarie and Pulbah Island.
- \* Lower Level Retreat: Ideal for older children or extended family, featuring a private entrance, spacious bedroom, full bathroom, kitchenette, sitting room, full-length covered deck, laundry, and internal access to the second floor.
- \* Open-Plan Middle Level: Designed with vaulted ceilings to maximize lake views, this level includes a modern kitchen, lounge, dining, and sitting area that opens onto an expansive full-length entertaining deck

- \* Bedrooms on Middle Floor: Two generously sized bedrooms with built-in wardrobes, serviced by a well-appointed three-way bathroom for convenience.
- \* Private Upper Floor Sanctuary: The main bedroom offers a peaceful retreat with a walk-in wardrobe, ensuite, and panoramic lake views, complete with additional storage.
- \* Extra Workshop/Studio: Large separate workshop or studio provides space for hobbies, projects, or additional storage.
- \* Abundant Storage: Includes ample built-ins, a spacious lockable under-house storage area, and a double garage with off-street parking for three cars.
- \*Plumbed in BBQ for gas and water makes the perfect outdoor kitchen for entertaining on the deck
- \*6.6KW Solar system generates up to 30KLW per day

| Property ID   | Z79F7Q      |  |
|---------------|-------------|--|
| Property Type | House       |  |
| Land Area     | 907.1 m²    |  |
| Including     | Toilets (3) |  |