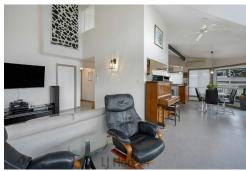

- \* Prime Waterfront Location: Situated on a low-maintenance block with uninterrupted views of Lake Macquarie and Pulbah Island.
- \* Lower Level Retreat: Ideal for older children or extended family, featuring a private entrance, spacious bedroom, full bathroom, kitchenette, sitting room, full-length covered deck, laundry, and internal access to the second floor.
- \* Open-Plan Middle Level: Designed with vaulted ceilings to maximize lake views, this level includes a modern kitchen, lounge, dining, and sitting area that opens onto an expansive full-length entertaining deck