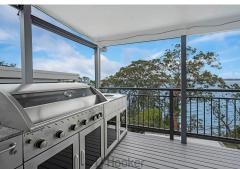

- \* Bedrooms on Middle Floor: Two generously sized bedrooms with built-in wardrobes, serviced by a well-appointed three-way bathroom for convenience.
- \* Private Upper Floor Sanctuary: The main bedroom offers a peaceful retreat with a walk-in wardrobe, ensuite, and panoramic lake views, complete with additional storage.
- \* Extra Workshop/Studio: Large separate workshop or studio provides space for hobbies, projects, or additional storage.
- \* Abundant Storage: Includes ample built-ins, a spacious lockable under-house storage area, and a double garage with off-street parking for three cars.
- \*Plumbed in BBQ for gas and water makes the perfect outdoor kitchen for entertaining on the deck
- \*6.6KW Solar system generates up to 30KLW per day