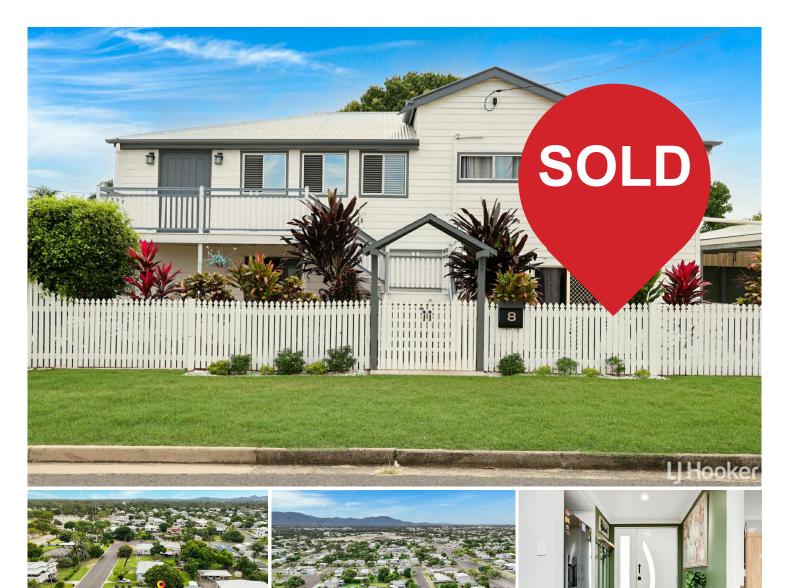

Rare Dual-Living Opportunity in Wandal - This One Won't Last!

8 Woolcock Street, Wandal

Opportunities like this don't come up often in Wandal. Positioned on a 630sqm corner block, this high-set home has been transformed through extensive renovations brings modern living, quality finishes, and incredible flexibility across two fully self-contained levels.

With 3 bedrooms, 3 bathrooms, 3 living spaces, additional rooms downstairs and room for 4 vehicles, this is the ideal home for large families, multigenerational living, or buyers seeking rental income through dual occupancy.

#### Outdoor & Additional Features:

- 6m x 6m powered shed
- Large front carport (6m x 8m x 3.2m high) perfect for caravans, boats, or multiple vehicles
- Automatic front gate for privacy and security
- Expansive outdoor entertainment area with firepit
- Fully fenced yard-great for kids, pets, and peace of mind
- 6.5kw Solar power system for energy efficiency