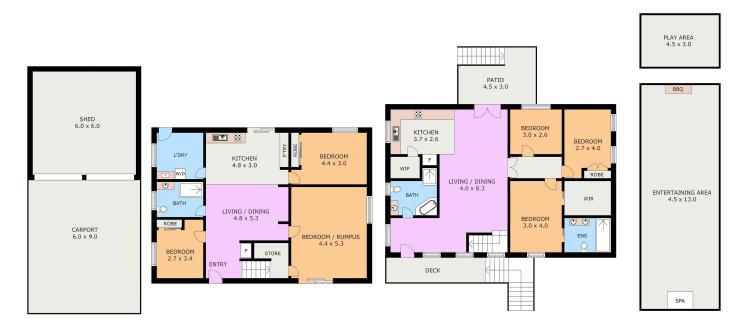

Rare Dual-Living Opportunity in Wandal - This One Won't Last!

8 Woolcock Street, Wandal

Opportunities like this don't come up often in Wandal. Positioned on a 630sqm corner block, this high-set home has been transformed through extensive renovations brings modern living, quality finishes, and incredible flexibility across two fully self-contained levels.

With 3 bedrooms, 3 bathrooms, 3 living spaces, additional rooms downstairs and room for 4 vehicles, this is the ideal home for large families, multigenerational living, or buyers seeking rental income through dual occupancy.

## **Upstairs Features:**

- Modern kitchen with walk-in butler's pantry and top-range appliances

#### **Downstairs Features:**

- Two generous living areas
- Two multipurpose rooms
- Renovated third bathroom
- Second kitchen with top-range appliances and updated laundry
- Ideal for separate rental or extended family use

#### Outdoor & Additional Features:

- 6m x 6m powered shed
- Large front carport (6m x 8m x 3.2m high) perfect for caravans, boats, or multiple vehicles
- Automatic front gate for privacy and security
- Expansive outdoor entertainment area with firepit
- Fully fenced yard-great for kids, pets, and peace of mind
- 6.5kw Solar power system for energy efficiency