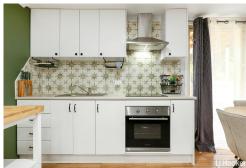

## **Upstairs Features:**

- Modern kitchen with walk-in butler's pantry and top-range appliances

#### **Downstairs Features:**

- Two generous living areas
- Two multipurpose rooms
- Renovated third bathroom
- Second kitchen with top-range appliances and updated laundry
- Ideal for separate rental or extended family use