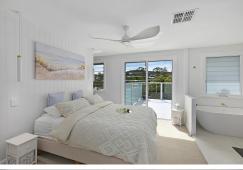

Bask in the serene valley vistas from the glass-framed entertaining terrace, or unwind in the master retreat, a haven of tranquility with its own private ensuite and walk-in wardrobe. The heart of the home, a designer kitchen, is a culinary masterpiece equipped with highend appliances and a butler's pantry. Every corner of this residence whispers sophistication, from the Velux skylights to the lime washed oak floorboards, offering a truly

- \*Glass-framed entertaining terrace complete with kitchenette and BBQ area
- \*Stylish cabana and vast infinity pool with valley vistas

\*Master retreat with full his-and-hers ensuite, underfloor heating, walk-in wardrobe, and outdoor access

- \*Three additional bedrooms, each with built-in robes and ceiling fans
- \*Three bathrooms, main bath featuring a luxurious standalone tub and rainfall shower
- \*Large rumpus room offering versatility to suit your needs
- \*Expansive wine cellar, perfect for collectors
- \*Oversized double garage with ample storage
- \*Workshop space ideal for projects or extra storage
- \*Velux skylights, Italian tiles, lime washed oak floorboards, V groove walls
- \*Ducted heating and cooling (zoned) throughout the home