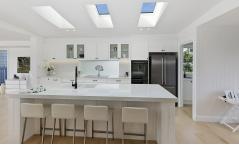

Bask in the serene valley vistas from the glass-framed entertaining terrace, or unwind in the master retreat, a haven of tranquility with its own private ensuite and walk-in wardrobe. The heart of the home, a designer kitchen, is a culinary masterpiece equipped with highend appliances and a butler's pantry. Every corner of this residence whispers sophistication, from the Velux skylights to the lime washed oak floorboards, offering a truly

- \*772sqm north-facing block, elevated and private
- \*Indoor-outdoor flow with full sun year-round
- \*Sprawling open-plan lounge, dining, sitting, and kitchen

\*Designer kitchen with top-of-the-line Fisher & Paykel appliances, stone-finished benches, and a spacious butler's pantry