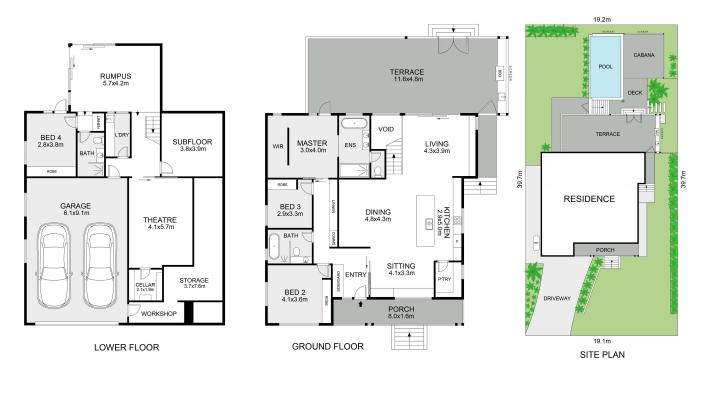

- \*772sqm north-facing block, elevated and private
- \*Indoor-outdoor flow with full sun year-round
- \*Sprawling open-plan lounge, dining, sitting, and kitchen

\*Designer kitchen with top-of-the-line Fisher & Paykel appliances, stone-finished benches, and a spacious butler's pantry

- \*Glass-framed entertaining terrace complete with kitchenette and BBQ area
- \*Stylish cabana and vast infinity pool with valley vistas

\*Master retreat with full his-and-hers ensuite, underfloor heating, walk-in wardrobe, and outdoor access

- \*Three additional bedrooms, each with built-in robes and ceiling fans
- \*Three bathrooms, main bath featuring a luxurious standalone tub and rainfall shower
- \*Large rumpus room offering versatility to suit your needs
- \*Expansive wine cellar, perfect for collectors
- \*Oversized double garage with ample storage
- \*Workshop space ideal for projects or extra storage
- \*Velux skylights, Italian tiles, lime washed oak floorboards, V groove walls
- \*Ducted heating and cooling (zoned) throughout the home

### 71 Hilltop Road, Wamberal

Scale in metres. Indicative only. Measurements and dimensions are approximate. All information contained herein is gathered from sources we believe to be reliable. However we cannot guarantee its accuracy and interested persons should rely on their own enquiries.