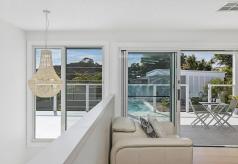

Bask in the serene valley vistas from the glass-framed entertaining terrace, or unwind in the master retreat, a haven of tranquility with its own private ensuite and walk-in wardrobe. The heart of the home, a designer kitchen, is a culinary masterpiece equipped with highend appliances and a butler's pantry. Every corner of this residence whispers sophistication, from the Velux skylights to the lime washed oak floorboards, offering a truly

- \*Glass-framed entertaining terrace complete with kitchenette and BBQ area
- \*Stylish cabana and vast infinity pool with valley vistas

\*Master retreat with full his-and-hers ensuite, underfloor heating, walk-in wardrobe, and outdoor access