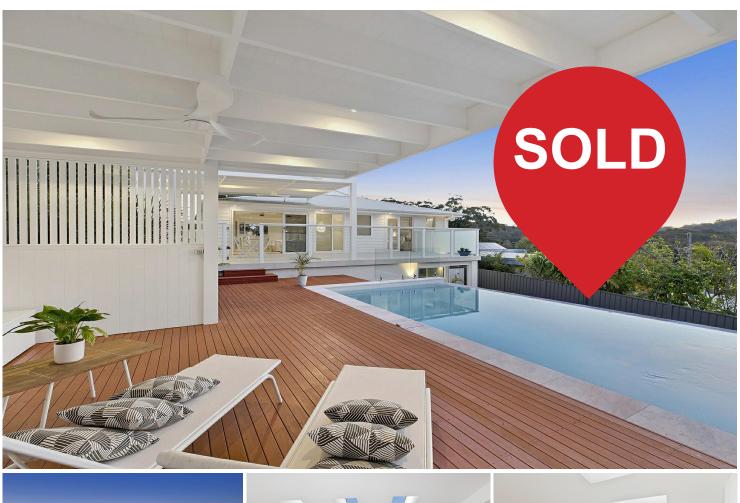

# Wamberal, 71 Hilltop Road Designer Hampton's Retreat on Elevated North-Facing Block

Proudly positioned on a private, elevated 772sqm North-facing block, this brand-new Hampton's inspired residence exudes timeless elegance and modern sophistication. Designed to capture the essence of luxury coastal living, every detail of this home has been meticulously curated to offer an unparalleled lifestyle. From the moment you step inside, you are greeted by expansive living spaces that seamlessly blend indoor and outdoor living, capturing full sun year-round and providing an idyllic setting for both relaxation and entertainment.

Bask in the serene valley vistas from the glass-framed entertaining terrace, or unwind in the master retreat, a haven of tranquility with its own private ensuite and walk-in wardrobe. The heart of the home, a designer kitchen, is a culinary masterpiece equipped with highend appliances and a butler's pantry. Every corner of this residence whispers sophistication, from the Velux skylights to the lime washed oak floorboards, offering a truly

- \*Glass-framed entertaining terrace complete with kitchenette and BBQ area
- \*Stylish cabana and vast infinity pool with valley vistas

\*Master retreat with full his-and-hers ensuite, underfloor heating, walk-in wardrobe, and outdoor access