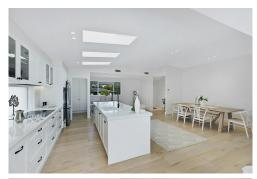

Bask in the serene valley vistas from the glass-framed entertaining terrace, or unwind in the master retreat, a haven of tranquility with its own private ensuite and walk-in wardrobe. The heart of the home, a designer kitchen, is a culinary masterpiece equipped with highend appliances and a butler's pantry. Every corner of this residence whispers sophistication, from the Velux skylights to the lime washed oak floorboards, offering a truly

- \*772sqm north-facing block, elevated and private
- \*Indoor-outdoor flow with full sun year-round
- \*Sprawling open-plan lounge, dining, sitting, and kitchen

\*Designer kitchen with top-of-the-line Fisher & Paykel appliances, stone-finished benches, and a spacious butler's pantry