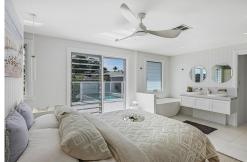

Bask in the serene valley vistas from the glass-framed entertaining terrace, or unwind in the master retreat, a haven of tranquility with its own private ensuite and walk-in wardrobe. The heart of the home, a designer kitchen, is a culinary masterpiece equipped with highend appliances and a butler's pantry. Every corner of this residence whispers sophistication, from the Velux skylights to the lime washed oak floorboards, offering a truly

- \*Glass-framed entertaining terrace complete with kitchenette and BBQ area
- \*Stylish cabana and vast infinity pool with valley vistas

\*Master retreat with full his-and-hers ensuite, underfloor heating, walk-in wardrobe, and outdoor access

- \*Three additional bedrooms, each with built-in robes and ceiling fans
- \*Three bathrooms, main bath featuring a luxurious standalone tub and rainfall shower
- \*Large rumpus room offering versatility to suit your needs
- \*Expansive wine cellar, perfect for collectors
- \*Oversized double garage with ample storage
- \*Workshop space ideal for projects or extra storage
- \*Velux skylights, Italian tiles, lime washed oak floorboards, V groove walls
- \*Ducted heating and cooling (zoned) throughout the home