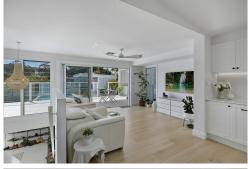

# Wamberal, 71 Hilltop Road Designer Hampton's Retreat on Elevated North-Facing Block

Proudly positioned on a private, elevated 772sqm North-facing block, this brand-new Hampton's inspired residence exudes timeless elegance and modern sophistication. Designed to capture the essence of luxury coastal living, every detail of this home has been meticulously curated to offer an unparalleled lifestyle. From the moment you step inside, you are greeted by expansive living spaces that seamlessly blend indoor and outdoor living, capturing full sun year-round and providing an idyllic setting for both relaxation and entertainment.

Bask in the serene valley vistas from the glass-framed entertaining terrace, or unwind in the master retreat, a haven of tranquility with its own private ensuite and walk-in wardrobe. The heart of the home, a designer kitchen, is a culinary masterpiece equipped with highend appliances and a butler's pantry. Every corner of this residence whispers sophistication, from the Velux skylights to the lime washed oak floorboards, offering a truly

- \*772sqm north-facing block, elevated and private
- \*Indoor-outdoor flow with full sun year-round
- \*Sprawling open-plan lounge, dining, sitting, and kitchen

\*Designer kitchen with top-of-the-line Fisher & Paykel appliances, stone-finished benches, and a spacious butler's pantry