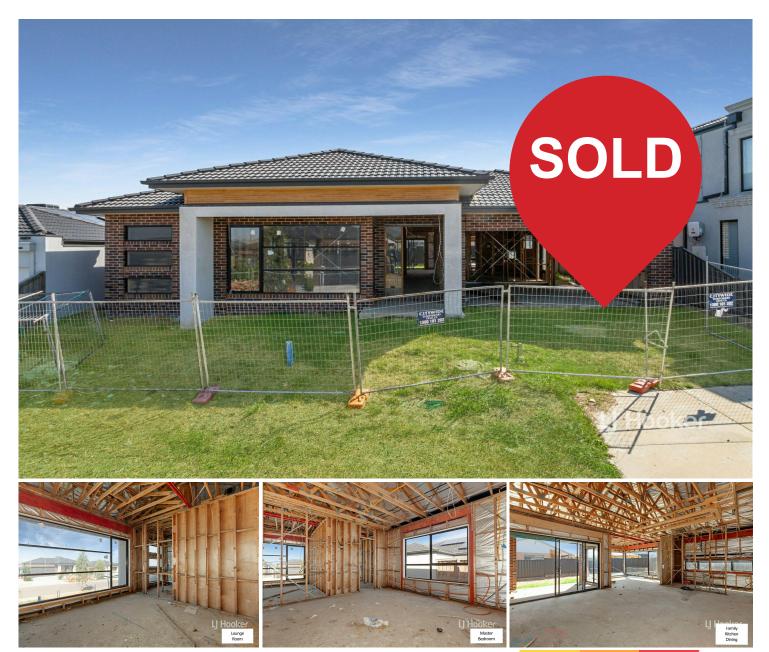

# Wallan, 6 Kingfisher Way Unfinished Dream: 36-Square Home Ready for Completion

An exceptional opportunity awaits at 6 Kingfisher Way, Wallan, where a spacious 35square home on approximately 568 sqm is waiting for the final touches to bring it to life. Whether you're a builder, investor, or homeowner looking to complete your dream residence, this property offers a solid foundation with an expansive layout in a sought-after location.

Property Features:

- 36-square contemporary home, designed for modern family living.
- Spacious open-plan layout, maximising natural light and space.
- Four generous bedrooms, including a master suite with space for a walk-in robe and ensuite.
- Multiple living areas, including a formal lounge, family/dining area, and a rumpus room.
- Large kitchen space, ready to be customised to your taste.

- Double garage with internal access.

- Framed and partially completed interior, giving you the freedom to finish it to your specifications.

### The Perfect Project

With the structure already in place, this home presents a rare opportunity to create a custom masterpiece without starting from scratch. Whether you're looking to finish it for yourself or for resale, the potential here is undeniable.

This is a blank canvas with endless possibilities. Take advantage of this unique chance to secure an unfinished home with immense potential. Contact us today to arrange a private inspection and discuss the possibilities for completing this remarkable home. Please direct all enquiries to Sally Long on 0477 437 281.