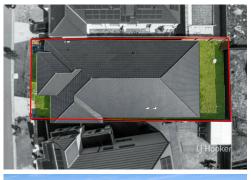

# Wallan, 6 Kingfisher Way Unfinished Dream: 36-Square Home Ready for Completion

An exceptional opportunity awaits at 6 Kingfisher Way, Wallan, where a spacious 35square home on approximately 568 sqm is waiting for the final touches to bring it to life. Whether you're a builder, investor, or homeowner looking to complete your dream residence, this property offers a solid foundation with an expansive layout in a sought-after location.

# More About this Property

| Property ID   | 7Q2HJS                                                  |
|---------------|---------------------------------------------------------|
| Property Type | House                                                   |
| House Size    | 341 m2                                                  |
| Land Area     | 569 m2                                                  |
| Including     | Study<br>Toilets (4)<br>Built-in-Robes<br>Remote Garage |