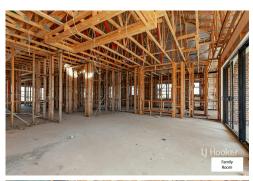

Property Features:

- 36-square contemporary home, designed for modern family living.
- Spacious open-plan layout, maximising natural light and space.
- Four generous bedrooms, including a master suite with space for a walk-in robe and ensuite.
- Multiple living areas, including a formal lounge, family/dining area, and a rumpus room.
- Large kitchen space, ready to be customised to your taste.

- Double garage with internal access.

- Framed and partially completed interior, giving you the freedom to finish it to your specifications.

### The Perfect Project

With the structure already in place, this home presents a rare opportunity to create a custom masterpiece without starting from scratch. Whether you're looking to finish it for yourself or for resale, the potential here is undeniable.