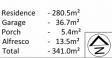

# More About this Property

| Property ID   | 7Q2HJS                                                  |
|---------------|---------------------------------------------------------|
| Property Type | House                                                   |
| House Size    | 341 m2                                                  |
| Land Area     | 569 m2                                                  |
| Including     | Study<br>Toilets (4)<br>Built-in-Robes<br>Remote Garage |