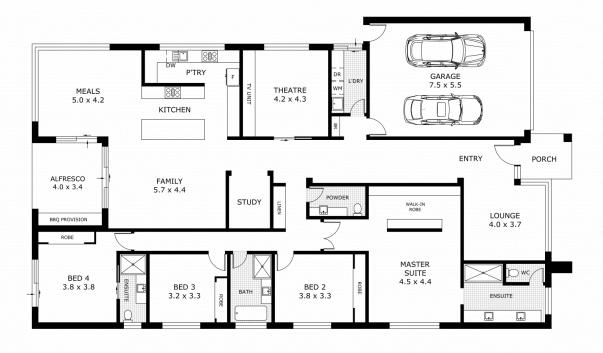

Property Features:

- 36-square contemporary home, designed for modern family living.
- Spacious open-plan layout, maximising natural light and space.
- Four generous bedrooms, including a master suite with space for a walk-in robe and ensuite.
- Multiple living areas, including a formal lounge, family/dining area, and a rumpus room.
- Large kitchen space, ready to be customised to your taste.

- Double garage with internal access.

- Framed and partially completed interior, giving you the freedom to finish it to your specifications.

### The Perfect Project

With the structure already in place, this home presents a rare opportunity to create a custom masterpiece without starting from scratch. Whether you're looking to finish it for yourself or for resale, the potential here is undeniable.