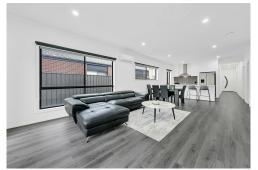

What Makes This Home Special?

Bright, Open Living: The spacious living and dining area is perfect for cosy family nights or entertaining friends, with plenty of natural light filling the space.

Dream Kitchen: Imagine cooking in a modern kitchen featuring a walk-in pantry, generous cabinetry, a breakfast bar, and quality appliances - a true heart of the home.