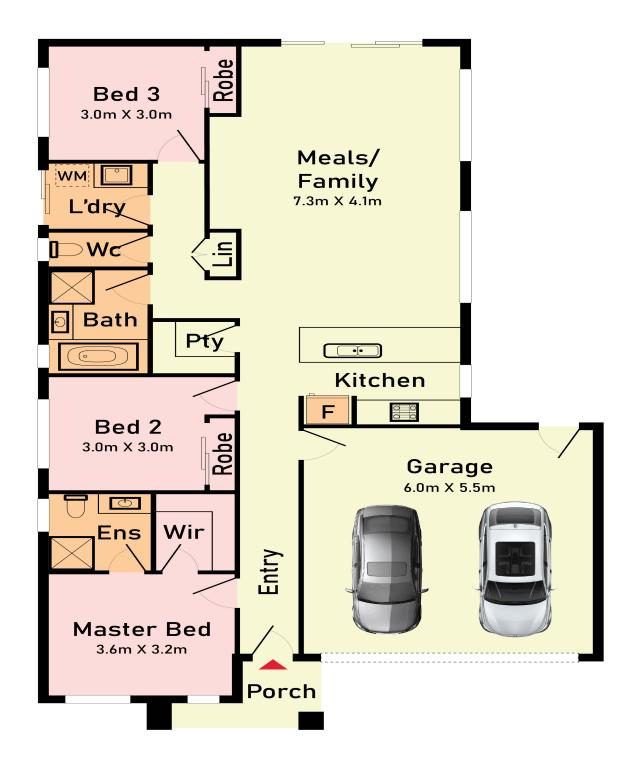

Comfortable Bedrooms: Three good-sized bedrooms provide a peaceful retreat, with the master bedroom offering an ensuite for extra privacy and convenience.

Stylish Bathrooms: Modern and sleek, these bathrooms make everyday routines a pleasure.

Secure Parking: The double car garage provides safe, internal access, making coming

For Sale \$590,000 - \$630,000

View

By Appointment

**Contact** 

Sally Long 0477 437 281 sally.long@ljhooker.com.au

LJ Hooker Broadford | Kilmore (03) 5784 2558

# 30 Corella Drive, Wallan

\* Dimensions are approximate and for illustrative purposes only

LJ Hooker Broadford | Kilmore (03) 5784 2558