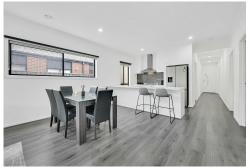

What Makes This Home Special?

Bright, Open Living: The spacious living and dining area is perfect for cosy family nights or entertaining friends, with plenty of natural light filling the space.

Dream Kitchen: Imagine cooking in a modern kitchen featuring a walk-in pantry, generous cabinetry, a breakfast bar, and quality appliances - a true heart of the home.