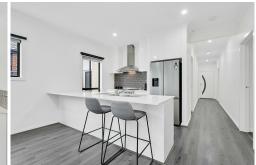

What Makes This Home Special?

Bright, Open Living: The spacious living and dining area is perfect for cosy family nights or entertaining friends, with plenty of natural light filling the space.

Dream Kitchen: Imagine cooking in a modern kitchen featuring a walk-in pantry, generous cabinetry, a breakfast bar, and quality appliances - a true heart of the home.