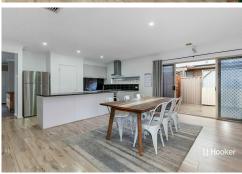

The large open plan kitchen features an island bench and flows seamlessly into the meals and family area, which opens via double sliding glass doors to the outdoor entertaining space: complete with a built-in BBQ and a 6-8 person spa, ideal for relaxing after work or hosting friends and family. A separate rumpus room offers flexibility as a kids' play area or a peaceful parents' retreat.