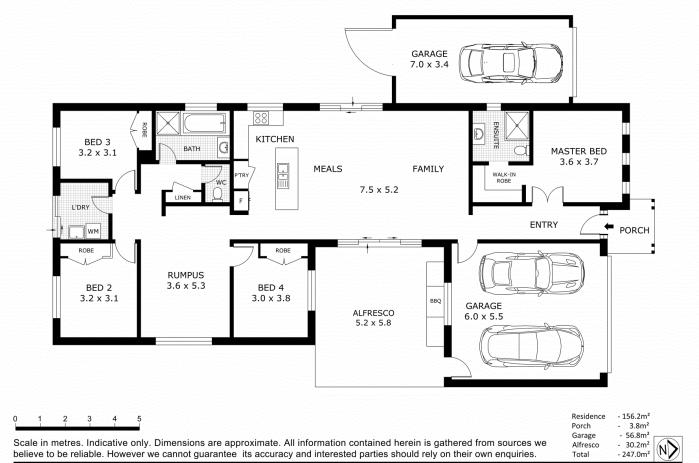

## The Ideal Family Home

Positioned at the end of a quiet, no-through road with no passing traffic, this spacious and feature-packed four-bedroom residence offers the ultimate family lifestyle. Set on a generous 605 sqm allotment, this home combines comfort, functionality, and convenience in a sought-after location close to both primary and secondary schools, sporting facilities, and the local shopping centre.

Inside, you'll find floating timber floors throughout the living areas, with plush carpet in the bedrooms for added comfort. The master bedroom is a true retreat, complete with a walk-in robe and full ensuite, while the remaining three bedrooms all include built-in robes. Ducted gas heating and evaporative cooling ensure year-round climate control.

The large open plan kitchen features an island bench and flows seamlessly into the meals and family area, which opens via double sliding glass doors to the outdoor entertaining space: complete with a built-in BBQ and a 6-8 person spa, ideal for relaxing after work or hosting friends and family. A separate rumpus room offers flexibility as a kids' play area or a peaceful parents' retreat.

For Sale \$689,000 - \$725,000

View

Sat 5th Jul @ 2:30PM - 3:00PM

**Contact** 

**Sally Long** 0477 437 281

sally.long@ljhooker.com.au

LJ Hooker Broadford | Kilmore (03) 5784 2558

A double garage provides secure internal access to the home, and an additional single drive-through garage adjoining the house is perfect for a trailer, boat, or caravan. The large, level back yard is fully fenced, making it ideal for children and pets.