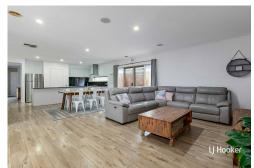

Inside, you'll find floating timber floors throughout the living areas, with plush carpet in the bedrooms for added comfort. The master bedroom is a true retreat, complete with a walk-in robe and full ensuite, while the remaining three bedrooms all include built-in robes. Ducted gas heating and evaporative cooling ensure year-round climate control.

The large open plan kitchen features an island bench and flows seamlessly into the meals and family area, which opens via double sliding glass doors to the outdoor entertaining space: complete with a built-in BBQ and a 6-8 person spa, ideal for relaxing after work or hosting friends and family. A separate rumpus room offers flexibility as a kids' play area or a peaceful parents' retreat.