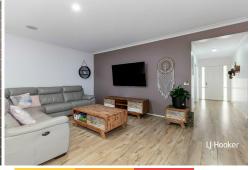

Inside, you'll find floating timber floors throughout the living areas, with plush carpet in the bedrooms for added comfort. The master bedroom is a true retreat, complete with a walk-in robe and full ensuite, while the remaining three bedrooms all include built-in robes. Ducted gas heating and evaporative cooling ensure year-round climate control.

The large open plan kitchen features an island bench and flows seamlessly into the meals and family area, which opens via double sliding glass doors to the outdoor entertaining space: complete with a built-in BBQ and a 6-8 person spa, ideal for relaxing after work or hosting friends and family. A separate rumpus room offers flexibility as a kids' play area or a peaceful parents' retreat.