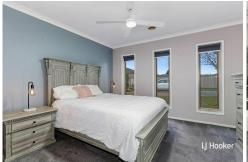

Inside, you'll find floating timber floors throughout the living areas, with plush carpet in the bedrooms for added comfort. The master bedroom is a true retreat, complete with a walk-in robe and full ensuite, while the remaining three bedrooms all include built-in robes. Ducted gas heating and evaporative cooling ensure year-round climate control.