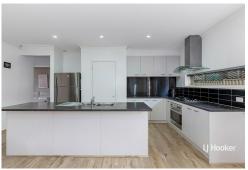

The large open plan kitchen features an island bench and flows seamlessly into the meals and family area, which opens via double sliding glass doors to the outdoor entertaining space: complete with a built-in BBQ and a 6-8 person spa, ideal for relaxing after work or hosting friends and family. A separate rumpus room offers flexibility as a kids' play area or a peaceful parents' retreat.