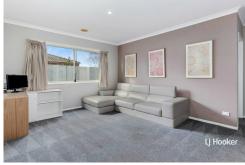

Inside, you'll find floating timber floors throughout the living areas, with plush carpet in the bedrooms for added comfort. The master bedroom is a true retreat, complete with a walk-in robe and full ensuite, while the remaining three bedrooms all include built-in robes. Ducted gas heating and evaporative cooling ensure year-round climate control.