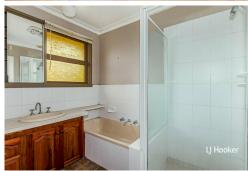

### **Property Features:**

- Three bedrooms, all with built-in robes
- Timber kitchen and meals area
- L-shaped lounge and dining space
- Central bathroom
- Ducted heating and split-system air conditioning
- Expansive undercover outdoor area
- Wide side driveway with carport