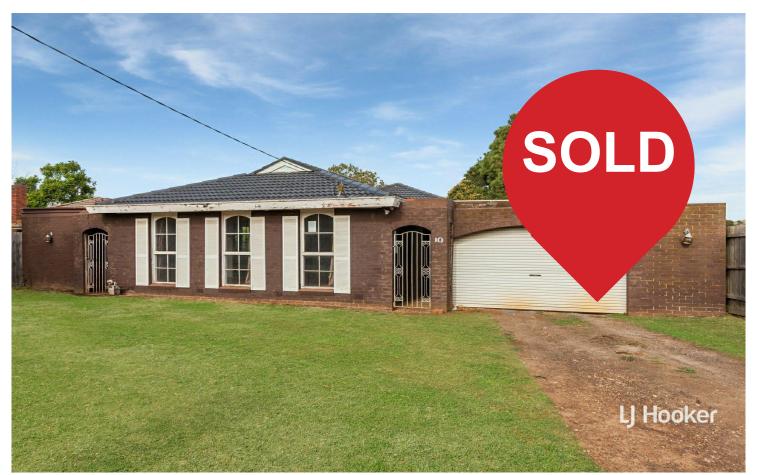

# Wallan, 10 Cameron Court

Prime Opportunity: Renovate, Rebuild or Develop (STCA)

Seize this rare opportunity: renovate, rebuild, or develop in one of Wallan's most convenient locations. Set in a quiet, family-friendly court on 853 sqm, this property offers outstanding potential for renovators, investors, or developers. The existing three-bedroom home is in need of renovation before occupation; or presents an ideal opportunity to knock down and start fresh.

### **Property Features:**

- Three bedrooms, all with built-in robes
- Timber kitchen and meals area
- L-shaped lounge and dining space
- Central bathroom
- Ducted heating and split-system air conditioning
- Expansive undercover outdoor area
- Wide side driveway with carport

ghenderson.broadford@ljhooker.com.au

LJ Hooker Broadford | Kilmore (03) 5784 2558

- Generous 853 sqm (approx.) block with huge development potential (STCA)

The possibilities are endless! Whether you choose to renovate, rebuild your dream home, or explore development options such as multiple townhouses or units (Subject to Council Approval), the location ensures strong future growth and appeal. The property is close to Wallan's schools, shops, parks, medical centres, and the V/Line train station, with easy freeway access to Melbourne CBD. Enjoy the benefits of a vibrant, fast-growing township while being less than an hour from the city.

Residence - 110.6 m²

Alfresco - 41.4 m²

Carport - 31.2 m²

Total - 183.2 m²

Cameron Court, Wallan