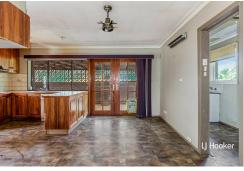

### **Property Features:**

- Three bedrooms, all with built-in robes
- Timber kitchen and meals area
- L-shaped lounge and dining space
- Central bathroom
- Ducted heating and split-system air conditioning
- Expansive undercover outdoor area
- Wide side driveway with carport