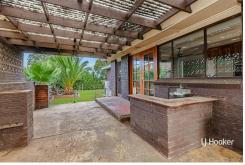

### **Property Features:**

- Three bedrooms, all with built-in robes
- Timber kitchen and meals area
- L-shaped lounge and dining space
- Central bathroom
- Ducted heating and split-system air conditioning
- Expansive undercover outdoor area
- Wide side driveway with carport

Residence - 110.6 m²

Alfresco - 41.4 m²

Carport - 31.2 m²

Total - 183.2 m²

Cameron Court, Wallan