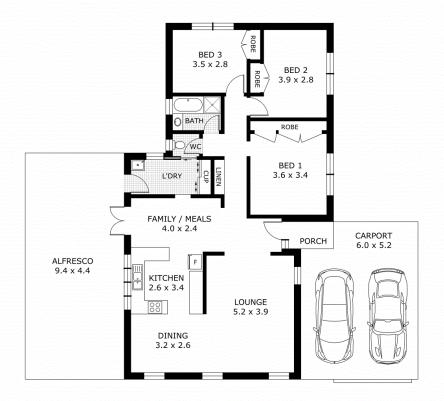

### **Property Features:**

- Three bedrooms, all with built-in robes
- Timber kitchen and meals area
- L-shaped lounge and dining space
- Central bathroom
- Ducted heating and split-system air conditioning
- Expansive undercover outdoor area
- Wide side driveway with carport

# LJ Hooker Broadford | Kilmore (03) 5784 2558

1629 Broadford Wandong Road, BROADFORD VIC 3658 broadford.ljhooker.com.au | broadford@ljhooker.com.au

Scale in metres. Indicative only. Dimensions are approximate. All information contained herein is gathered from sources we believe to be reliable. However we cannot guarantee its accuracy and interested parties should rely on their own enquiries.

Residence - 110.6 m²

Alfresco - 41.4 m²

Carport - 31.2 m²

Total - 183.2 m²

Cameron Court, Wallan