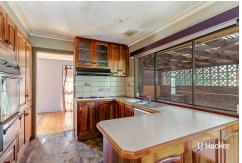

### **Property Features:**

- Three bedrooms, all with built-in robes
- Timber kitchen and meals area
- L-shaped lounge and dining space
- Central bathroom
- Ducted heating and split-system air conditioning
- Expansive undercover outdoor area
- Wide side driveway with carport