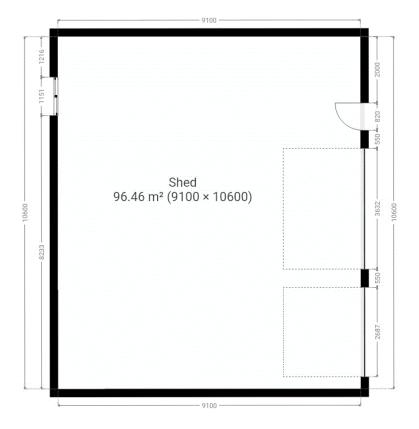

Surrounded by lush gardens, this home provides a peaceful retreat while still being centrally located between Bega, Tathra, and Merimbula. The property includes a generous three-bay shed, a double carport, and plenty of privacy. Enjoy the scenic views and a relaxed lifestyle with all the convenience of nearby towns and coastal destinations.

## LJ Hooker Bega (02) 6492 4300

225 Carp Street, BEGA NSW 2550 bega.ljhooker.com.au | office@ljhbega.com.au

This plan is intended for marketing purposes only. All dimensions are approximate.