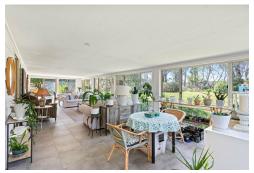

## Wallagoot, 238 Wallagoot Lane COASTAL ACRES

Experience the perfect blend of country living and coastal charm at 238 Wallagoot Lane, Wallagoot. This stunning 11.3 acre property offers ample space for horses, making it ideal for those who appreciate rural tranquillity. The family home features three spacious bedrooms and three distinct living areas, providing plenty of room for both relaxation and entertainment. The massive main bedroom boasts generous built-in wardrobes and offers beautiful views.

Surrounded by lush gardens, this home provides a peaceful retreat while still being centrally located between Bega, Tathra, and Merimbula. The property includes a generous three-bay shed, a double carport, and plenty of privacy. Enjoy the scenic views and a relaxed lifestyle with all the convenience of nearby towns and coastal destinations.