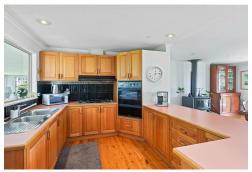

## Wallagoot, 238 Wallagoot Lane COASTAL ACRES

Experience the perfect blend of country living and coastal charm at 238 Wallagoot Lane, Wallagoot. This stunning 11.3 acre property offers ample space for horses, making it ideal for those who appreciate rural tranquillity. The family home features three spacious bedrooms and three distinct living areas, providing plenty of room for both relaxation and entertainment. The massive main bedroom boasts generous built-in wardrobes and offers beautiful views.

Surrounded by lush gardens, this home provides a peaceful retreat while still being centrally located between Bega, Tathra, and Merimbula. The property includes a generous three-bay shed, a double carport, and plenty of privacy. Enjoy the scenic views and a relaxed lifestyle with all the convenience of nearby towns and coastal destinations.