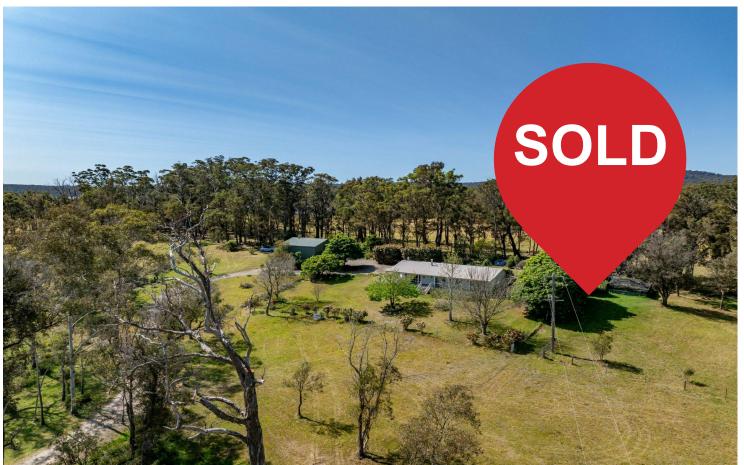

## Wallagoot, 238 Wallagoot Lane COASTAL ACRES

Experience the perfect blend of country living and coastal charm at 238 Wallagoot Lane, Wallagoot. This stunning 11.3 acre property offers ample space for horses, making it ideal for those who appreciate rural tranquillity. The family home features three spacious bedrooms and three distinct living areas, providing plenty of room for both relaxation and entertainment. The massive main bedroom boasts generous built-in wardrobes and offers beautiful views.

Surrounded by lush gardens, this home provides a peaceful retreat while still being centrally located between Bega, Tathra, and Merimbula. The property includes a generous three-bay shed, a double carport, and plenty of privacy. Enjoy the scenic views and a relaxed lifestyle with all the convenience of nearby towns and coastal destinations.