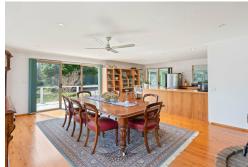

## Wallagoot, 238 Wallagoot Lane COASTAL ACRES

Experience the perfect blend of country living and coastal charm at 238 Wallagoot Lane, Wallagoot. This stunning 11.3 acre property offers ample space for horses, making it ideal for those who appreciate rural tranquillity. The family home features three spacious bedrooms and three distinct living areas, providing plenty of room for both relaxation and entertainment. The massive main bedroom boasts generous built-in wardrobes and offers beautiful views.

Surrounded by lush gardens, this home provides a peaceful retreat while still being centrally located between Bega, Tathra, and Merimbula. The property includes a generous three-bay shed, a double carport, and plenty of privacy. Enjoy the scenic views and a relaxed lifestyle with all the convenience of nearby towns and coastal destinations.