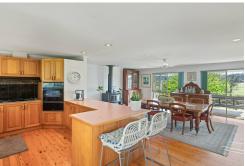

## Wallagoot, 238 Wallagoot Lane COASTAL ACRES

Experience the perfect blend of country living and coastal charm at 238 Wallagoot Lane, Wallagoot. This stunning 11.3 acre property offers ample space for horses, making it ideal for those who appreciate rural tranquillity. The family home features three spacious bedrooms and three distinct living areas, providing plenty of room for both relaxation and entertainment. The massive main bedroom boasts generous built-in wardrobes and offers beautiful views.

Surrounded by lush gardens, this home provides a peaceful retreat while still being centrally located between Bega, Tathra, and Merimbula. The property includes a generous three-bay shed, a double carport, and plenty of privacy. Enjoy the scenic views and a relaxed lifestyle with all the convenience of nearby towns and coastal destinations.