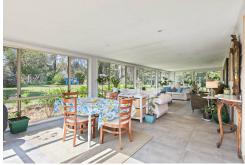

## Wallagoot, 238 Wallagoot Lane COASTAL ACRES

Experience the perfect blend of country living and coastal charm at 238 Wallagoot Lane, Wallagoot. This stunning 11.3 acre property offers ample space for horses, making it ideal for those who appreciate rural tranquillity. The family home features three spacious bedrooms and three distinct living areas, providing plenty of room for both relaxation and entertainment. The massive main bedroom boasts generous built-in wardrobes and offers beautiful views.

Surrounded by lush gardens, this home provides a peaceful retreat while still being centrally located between Bega, Tathra, and Merimbula. The property includes a generous three-bay shed, a double carport, and plenty of privacy. Enjoy the scenic views and a relaxed lifestyle with all the convenience of nearby towns and coastal destinations.