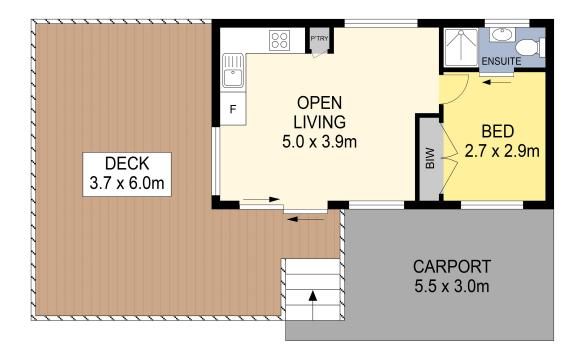

Internally you will find a generous sized bedroom and ensuite and an open-plan kitchen and living area that flows seamlessly onto an enormous covered outdoor entertaining area. BBQ on your front deck whilst watching the lake.

#### LJ Hooker Narooma (02) 4476 1000

Shop 6, 4 -6 Noorooma Crescent, NAROOMA NSW 2546 narooma.ljhooker.com.au | narooma@ljhooker.com.au

PLANS SHOWN ONLY INDICATIVE OF LAYOUT. DIMENSIONS ARE APPROXIMATE.