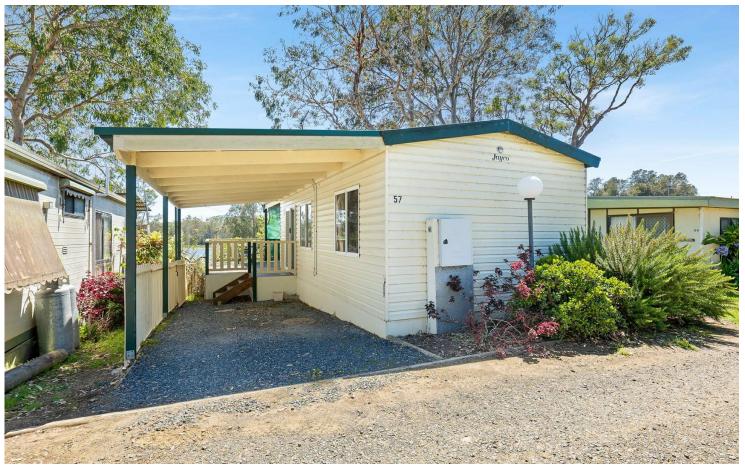

### Lakeside Living

On-Site Cabins with lake and mountain views don't become available very often. This recently renovated home is located in the beautiful Regatta Point Park on the shores of Wallaga Lake.

Internally you will find a generous sized bedroom and ensuite and an open-plan kitchen and living area that flows seamlessly onto an enormous covered outdoor entertaining area. BBQ on your front deck whilst watching the lake.

Cabin 57/35 Regatta Point Road, Wallaga Lake