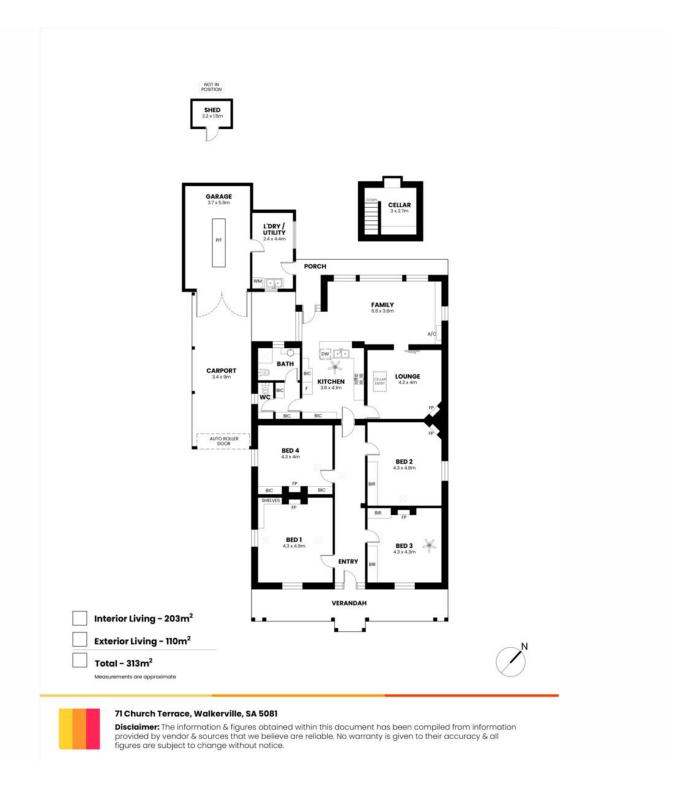

Currently disposed as 4 bedrooms, all with fireplaces and a central living area and cellar. The modern kitchen with dishwasher overlooks the family room with sliding doors to the rear garden.

Enjoy leisurely strolls and cycling along Linear Park, with the added convenience of Walkerville and North Adelaide café precincts and shopping nearby and easy CBD access to public transport.

Zoned for Walkerville Primary School, Adelaide Botanic High School and Adelaide High School.

Additional Features:

Second wc
Ducted reverse cycle air conditioning
Split system unit
Auto watering system
Under cover parking for 2 cars

## **More About this Property**

| Property ID   | 2CS1FDZ     |   |
|---------------|-------------|---|
| Property Type | House       | _ |
| Land Area     | 880 m²      | _ |
| Including     | Toilets (2) | _ |