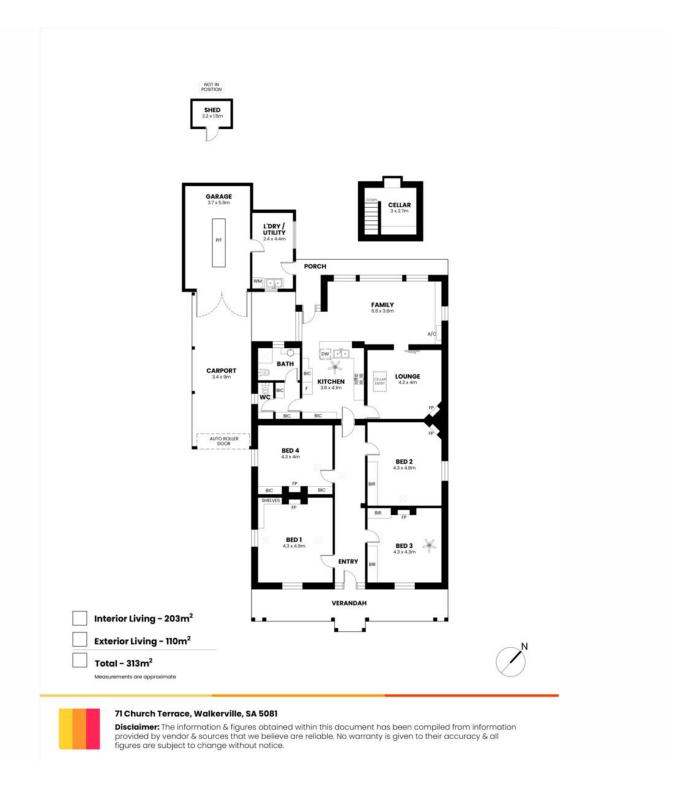

Set on approx 880sqm its easy to visualise the huge potential of this character laden property. A welcoming grand arched hallway, high ceilings and floorboards are the foundation of this exciting opportunity.

Currently disposed as 4 bedrooms, all with fireplaces and a central living area and cellar. The modern kitchen with dishwasher overlooks the family room with sliding doors to the rear garden.

Enjoy leisurely strolls and cycling along Linear Park, with the added convenience of Walkerville and North Adelaide café precincts and shopping nearby and easy CBD access to public transport.

Zoned for Walkerville Primary School, Adelaide Botanic High School and Adelaide High School.

Additional Features:

Second wc
Ducted reverse cycle air conditioning
Split system unit
Auto watering system
Under cover parking for 2 cars

## More About this Property

| Property ID   | 2CS1FDZ     |   |
|---------------|-------------|---|
| Property Type | House       | _ |
| Land Area     | 880 m2      | _ |
| Including     | Toilets (2) | _ |