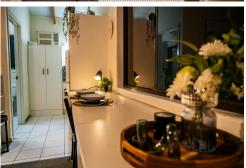

#### Property Features:

- \*Fully self-contained studio apartment
- \*Functional kitchen with cupboard space, bench area, and room for a microwave and fridge
- \*Spacious benchtop, perfect for dining or work-from-home use
- \*Private bathroom with shower, vanity, and toilet
- \*Enjoy the outdoors with your own private balcony and sitting area