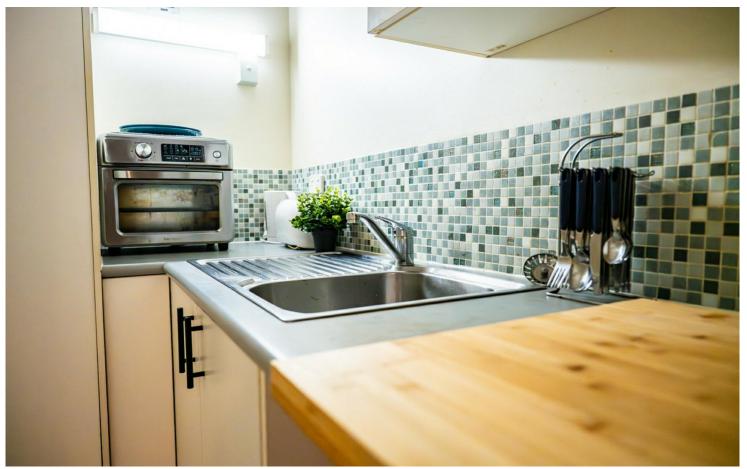

#### Property Features:

- \*Fully self-contained studio apartment
- \*Functional kitchen with cupboard space, bench area, and room for a microwave and fridge
- \*Spacious benchtop, perfect for dining or work-from-home use
- \*Private bathroom with shower, vanity, and toilet
- \*Enjoy the outdoors with your own private balcony and sitting area