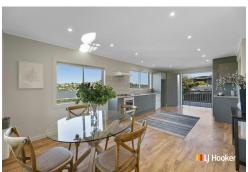

The well-appointed kitchen and dining area offer great space and storage, with lovely, elevated views looking up towards the Roslyn Village. Double doors connect the separate lounge, giving you flexibility to open things up or enjoy a bit of peace and quiet.