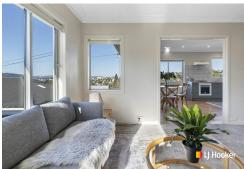

The well-appointed kitchen and dining area offer great space and storage, with lovely, elevated views looking up towards the Roslyn Village. Double doors connect the separate lounge, giving you flexibility to open things up or enjoy a bit of peace and quiet.

- \*Double glazing and a heat pump for year-round comfort
- \*New Blinds in the living room and bedrooms
- \*Updated LED lighting throughout
- \*Recently carpeted throughout the living spaces, giving the home a fresh, modern feel
- \*Three well-sized bedrooms —two doubles and one single