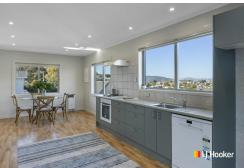

The well-appointed kitchen and dining area offer great space and storage, with lovely, elevated views looking up towards the Roslyn Village. Double doors connect the separate lounge, giving you flexibility to open things up or enjoy a bit of peace and quiet.