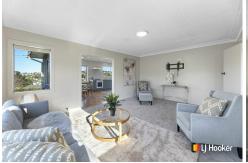

The well-appointed kitchen and dining area offer great space and storage, with lovely, elevated views looking up towards the Roslyn Village. Double doors connect the separate lounge, giving you flexibility to open things up or enjoy a bit of peace and quiet.

- \*Double glazing and a heat pump for year-round comfort
- \*New Blinds in the living room and bedrooms
- \*Updated LED lighting throughout
- \*Recently carpeted throughout the living spaces, giving the home a fresh, modern feel
- \*Three well-sized bedrooms —two doubles and one single