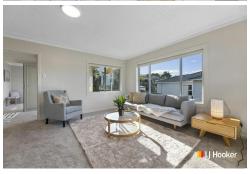

The well-appointed kitchen and dining area offer great space and storage, with lovely, elevated views looking up towards the Roslyn Village. Double doors connect the separate lounge, giving you flexibility to open things up or enjoy a bit of peace and quiet.

- \*Double glazing and a heat pump for year-round comfort
- \*New Blinds in the living room and bedrooms
- \*Updated LED lighting throughout
- \*Recently carpeted throughout the living spaces, giving the home a fresh, modern feel
- \*Three well-sized bedrooms —two doubles and one single