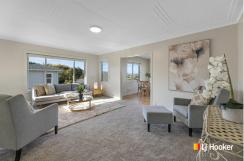

The well-appointed kitchen and dining area offer great space and storage, with lovely, elevated views looking up towards the Roslyn Village. Double doors connect the separate lounge, giving you flexibility to open things up or enjoy a bit of peace and quiet.

- \*Double glazing and a heat pump for year-round comfort
- \*New Blinds in the living room and bedrooms
- \*Updated LED lighting throughout
- \*Recently carpeted throughout the living spaces, giving the home a fresh, modern feel
- \*Three well-sized bedrooms —two doubles and one single