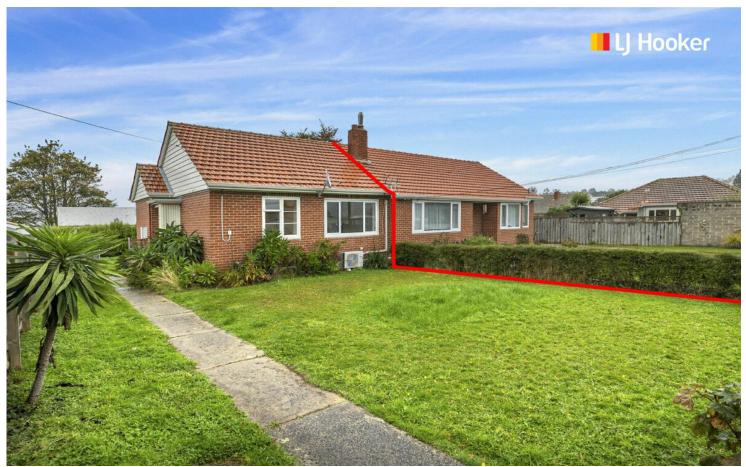

# Wakari, 35 Edgar Street

## Very Affordable Entry Level Home

Take your first step onto the property ladder with this little brick beauty in popular Wakari. Sitting on a flat, easily maintained section with all day sun this home offers one bedroom plus an office and is perfect for singles, couples, investors or renovators. Located within close proximity to shops, transport, healthcare, green spaces and an easy commute to the city. Featuring a separate sunny lounge, a heat pump for warmth, kitchen, bathroom and separate laundry. The section offers great outdoor space and there is ample room to establish a garden area. This property provides an opportunity to renovate and add value. A splash of paint and fresh ideas will invigorate this home. Come with an open mind and decide for yourself.