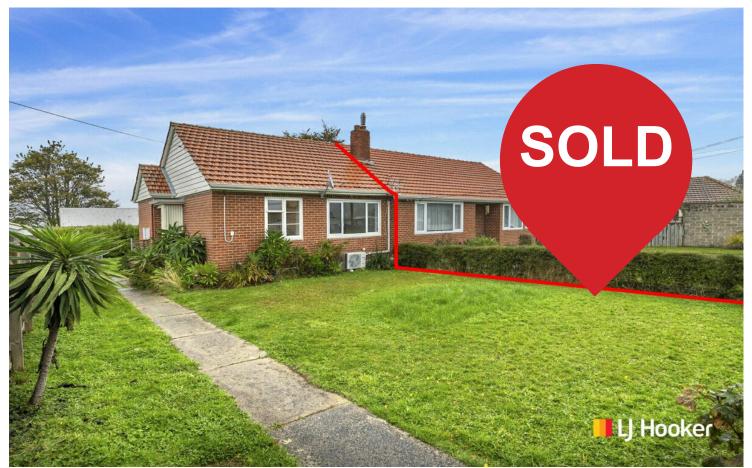

## Wakari, 35 Edgar Street

## Very Affordable Entry Level Home

Take your first step onto the property ladder with this little brick beauty in popular Wakari. Sitting on a flat, easily maintained section with all day sun this home offers one bedroom plus an office and is perfect for singles, couples, investors or renovators. Located within close proximity to shops, transport, healthcare, green spaces and an easy commute to the city. Featuring a separate sunny lounge, a heat pump for warmth, kitchen, bathroom and separate laundry. The section offers great outdoor space and there is ample room to establish a garden area. This property provides an opportunity to renovate and add value. A splash of paint and fresh ideas will invigorate this home. Come with an open mind and decide for yourself.