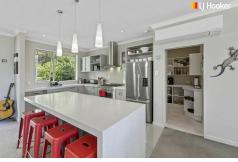

The four-bedroom retreat is designed for comfort, offering a spacious master suite complete with a walk-in robe and ensuite, the perfect escape after a long day. At the heart of the home, the modern kitchen gleams, equipped with a walk-in scullery, ideal for those who love to entertain. The open-plan living areas welcome natural light, seamlessly flowing onto outdoor spaces that beckon for lazy afternoons and starlit evenings.