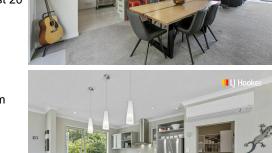

The four-bedroom retreat is designed for comfort, offering a spacious master suite complete with a walk-in robe and ensuite, the perfect escape after a long day. At the heart of the home, the modern kitchen gleams, equipped with a walk-in scullery, ideal for those who love to entertain. The open-plan living areas welcome natural light, seamlessly flowing onto outdoor spaces that beckon for lazy afternoons and starlit evenings.