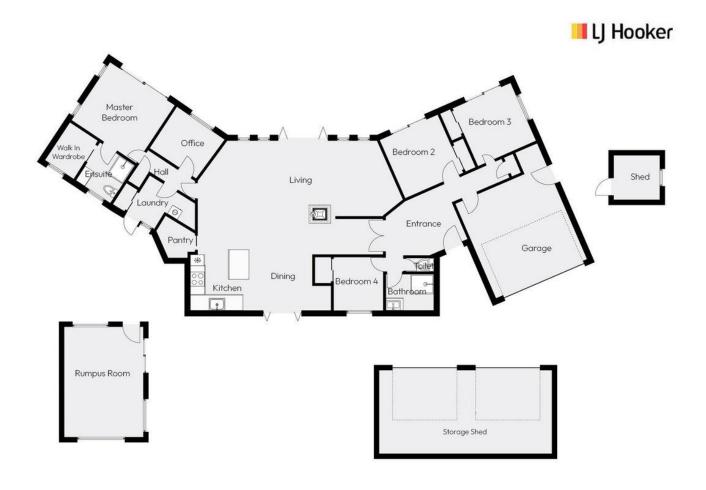

The four-bedroom retreat is designed for comfort, offering a spacious master suite complete with a walk-in robe and ensuite, the perfect escape after a long day. At the heart of the home, the modern kitchen gleams, equipped with a walk-in scullery, ideal for those who love to entertain. The open-plan living areas welcome natural light, seamlessly flowing onto outdoor spaces that beckon for lazy afternoons and starlit evenings.

This floor plan is not to scale and is for illustrative purposes only.