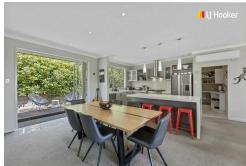

The four-bedroom retreat is designed for comfort, offering a spacious master suite complete with a walk-in robe and ensuite, the perfect escape after a long day. At the heart of the home, the modern kitchen gleams, equipped with a walk-in scullery, ideal for those who love to entertain. The open-plan living areas welcome natural light, seamlessly flowing onto outdoor spaces that beckon for lazy afternoons and starlit evenings.