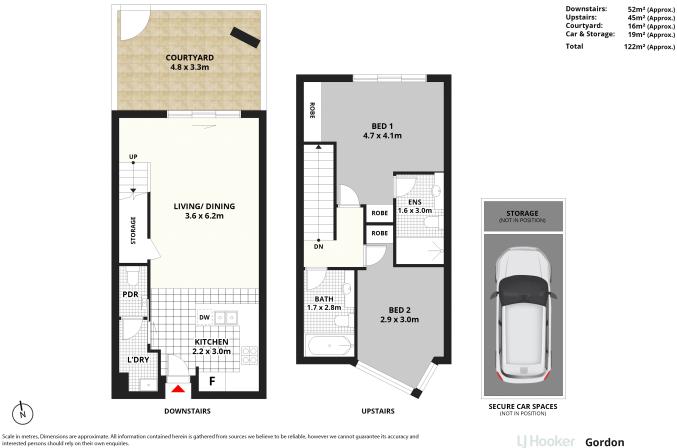

# Spacious Townhouse-Style Living with a Private Courtyard in Prime Location

Tucked away in a peaceful yet ultra-convenient location, this dual-level, townhouse-style apartment offers the perfect combination of space, comfort, and practicality. Thoughtfully designed for modern living, the open-plan lounge and dining area extends seamlessly to a large private courtyard, creating the perfect setting for entertaining, alfresco dining, or simply unwinding.

At the heart of the home, the contemporary kitchen is both stylish and functional, featuring an island bench, a breakfast bar, and quality appliances.

Upstairs, two generously sized bedrooms offer a peaceful retreat, each designed for relaxation and comfort. The master bedroom enjoys 2 mirrored built-ins and the luxury of an ensuite, while the second bedroom is serviced by a sleek main bathroom. Ample storage, internal laundry room, and secure parking is also provided.

## More About this Property

| Property ID   | SWMHJX                                                                                                                                                |  |
|---------------|-------------------------------------------------------------------------------------------------------------------------------------------------------|--|
| Property Type | Apartment                                                                                                                                             |  |
| House Size    | 122 m2                                                                                                                                                |  |
| Including     | Ensuite<br>Air Conditioning<br>Toilets (3)<br>Intercom<br>Pool<br>Courtyard<br>Gym<br>Dishwasher<br>Built-in-Robes<br>Secure Parking<br>Remote Garage |  |