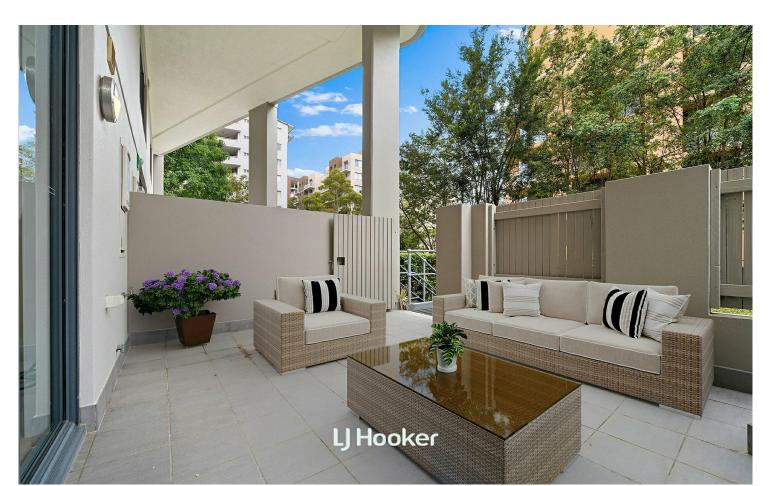

# Spacious Townhouse-Style Living with a Private Courtyard in Prime Location

Tucked away in a peaceful yet ultra-convenient location, this dual-level, townhouse-style apartment offers the perfect combination of space, comfort, and practicality. Thoughtfully designed for modern living, the open-plan lounge and dining area extends seamlessly to a large private courtyard, creating the perfect setting for entertaining, alfresco dining, or simply unwinding.

- Dual-level, townhouse-style design offering space, comfort, & privacy
- Open-plan living and dining flowing to a large private courtyard
- Modern kitchen with island bench, breakfast bar, quality appliances
- Two generously sized bedrooms, including a master with ensuite
- Sleek main bathroom, plus internal laundry and ample storage
- Secure parking and storage cage provided in basement
- Ultra-convenient location just moments from transport, shops
- Our Lady of the Rosary Catholic Primary School Approx. 350m away,