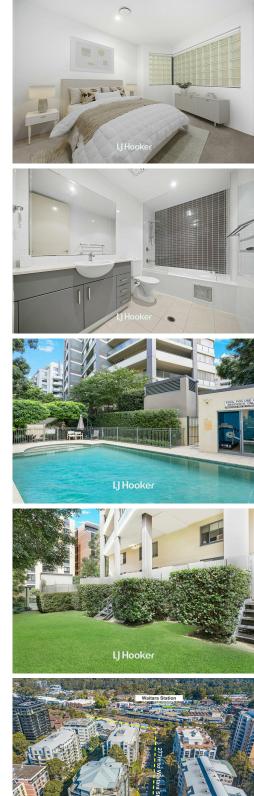

At the heart of the home, the contemporary kitchen is both stylish and functional, featuring an island bench, a breakfast bar, and quality appliances.

Upstairs, two generously sized bedrooms offer a peaceful retreat, each designed for relaxation and comfort. The master bedroom enjoys 2 mirrored built-ins and the luxury of an ensuite, while the second bedroom is serviced by a sleek main bathroom. Ample storage, internal laundry room, and secure parking is also provided.

## More About this Property

| Property ID   | SWMHJX                                                                                                                                                |  |
|---------------|-------------------------------------------------------------------------------------------------------------------------------------------------------|--|
| Property Type | Apartment                                                                                                                                             |  |
| House Size    | 122 m2                                                                                                                                                |  |
| Including     | Ensuite<br>Air Conditioning<br>Toilets (3)<br>Intercom<br>Pool<br>Courtyard<br>Gym<br>Dishwasher<br>Built-in-Robes<br>Secure Parking<br>Remote Garage |  |