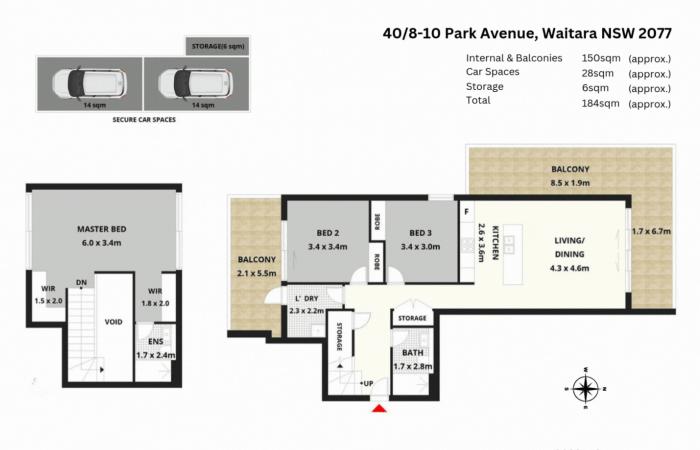

Property Features:

- Unique dual-level layout with house-like proportions
- Prime north-west corner position, bathing the interiors in natural light
- Two expansive entertaining balconies, perfect for hosting guests
- Modern kitchen fitted with European appliances and stone benchtops
- Open plan living and dining with quality timber flooring
- Oversized & private master suite with ensuite & WIR
- Secure parking for two cars and a storage cage
- Positioned within catchment areas for respected public and private schools
- Peaceful park-side location, with easy access to transport, shopping, and schools
- Approx. 280-meters to Waitara Station
- Approx. 900-meters to Barker College
- Approx. 550-meters to Waitara Public School

## LJ Hooker Gordon (02) 9496 8000

Shop 1, 777-779 Pacific Highway, GORDON NSW 2072 gordon.ljhooker.com.au | reception@ljhookergordon.com.au

LJ Hooker Gordon (02) 9496 8000

Disclaimer: Scale in metres. Dimensions are approximate. All information contained herein is gathered from sources we believe to be reliable. However, we cannot guarantee its accuracy and interested persons should rely on their own enquiries Gordon