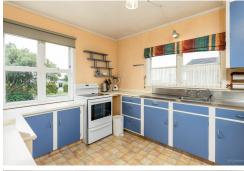

## Solid Entry Level Home or Perfect Downsizer

Constructed with permanent materials, this property boasts two generous double bedrooms, both with built-in wardrobes, and a spacious lounge, complete with a heat pump for year-round comfort. The separate kitchen offers ample storage, bathroom and toilet are separate for convenience. A single garage with internal access, the grounds feature a wrap-around driveway, and an external hobby room or office - perfect for work or leisure. The grounds feature a sun-drenched patio, ideal for relaxation or entertaining, Only a short stroll to shops and cafes.