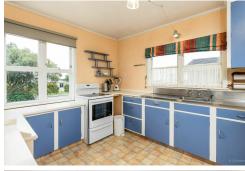

## Solid Entry Level Home or Perfect Downsizer

Constructed with permanent materials, this property boasts two generous double bedrooms, both with built-in wardrobes, and a spacious lounge, complete with a heat pump for year-round comfort. The separate kitchen offers ample storage, bathroom and toilet are separate for convenience. A single garage with internal access, the grounds feature a wrap-around driveway, and an external hobby room or office - perfect for work or leisure. The grounds feature a sun-drenched patio, ideal for relaxation or entertaining, Only a short stroll to shops and cafes.