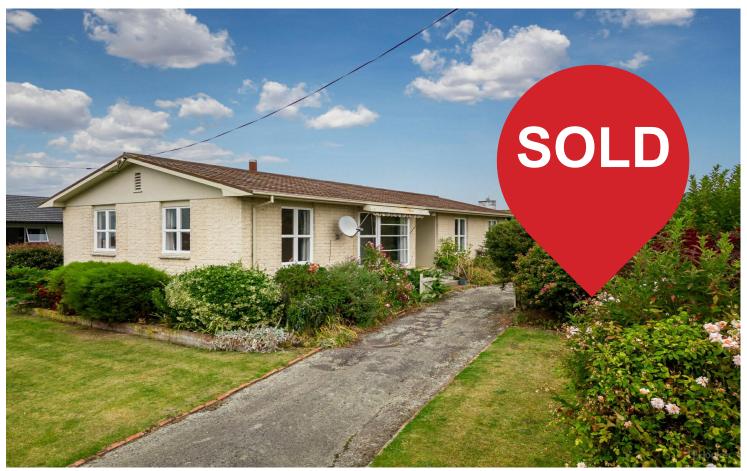

## Solid Entry Level Home or Perfect Downsizer

Constructed with permanent materials, this property boasts two generous double bedrooms, both with built-in wardrobes, and a spacious lounge, complete with a heat pump for year-round comfort. The separate kitchen offers ample storage, bathroom and toilet are separate for convenience. A single garage with internal access, the grounds feature a wrap-around driveway, and an external hobby room or office - perfect for work or leisure. The grounds feature a sun-drenched patio, ideal for relaxation or entertaining, Only a short stroll to shops and cafes.