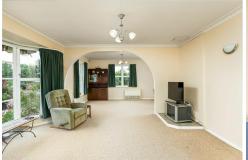

## Solid Entry Level Home or Perfect Downsizer

Constructed with permanent materials, this property boasts two generous double bedrooms, both with built-in wardrobes, and a spacious lounge, complete with a heat pump for year-round comfort. The separate kitchen offers ample storage, bathroom and toilet are separate for convenience. A single garage with internal access, the grounds feature a wrap-around driveway, and an external hobby room or office - perfect for work or leisure. The grounds feature a sun-drenched patio, ideal for relaxation or entertaining, Only a short stroll to shops and cafes.