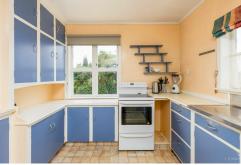

## Solid Entry Level Home or Perfect Downsizer

Constructed with permanent materials, this property boasts two generous double bedrooms, both with built-in wardrobes, and a spacious lounge, complete with a heat pump for year-round comfort. The separate kitchen offers ample storage, bathroom and toilet are separate for convenience. A single garage with internal access, the grounds feature a wrap-around driveway, and an external hobby room or office - perfect for work or leisure. The grounds feature a sun-drenched patio, ideal for relaxation or entertaining, Only a short stroll to shops and cafes.