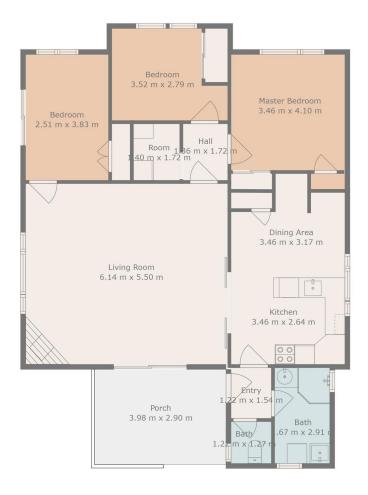

## Where Memories are Made

This family friendly, three bedroom home offers comfortable living with open-plan kitchen and dining area. Head through to the heart of the home, a bright lounge featuring ranch sliders that open onto a covered verandah, providing a perfect spot for relaxing or entertaining year-round. Stay warm with good insulation and double glazing completed throughout this property as well as a heat pump. Outside, you'll find a spacious section ideal for kids to play or for gardening enthusiasts, with a tunnel house for growing your own veggies. The property also includes a single garage and off-street parking. With its central location, you're just a short distance from schools, shops, and parks, making this the perfect opportunity for anyone looking for comfort, space, and convenience.

TOTAL: 103 m2 FLOOR 1: 103 m2 EXCLUDED AREAS: PORCH: 12 m2

Floor Plan Created By Cubicasa App. Measurements Deemed Highly Reliable But Not Guaranteed.