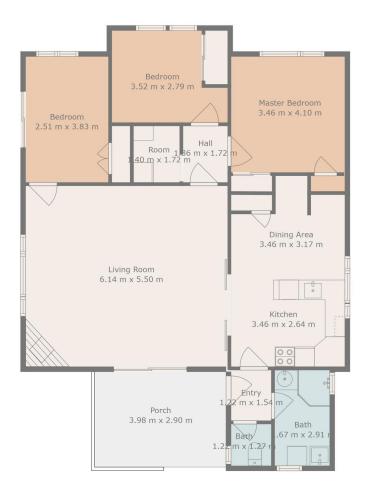

TOTAL: 103 m2 FLOOR 1: 103 m2 EXCLUDED AREAS: PORCH: 12 m2

Floor Plan Created By Cubicasa App. Measurements Deemed Highly Reliable But Not Guaranteed.

LJ Hooker Waimate (03) 689 7974 Enting Real Estate Limited 2