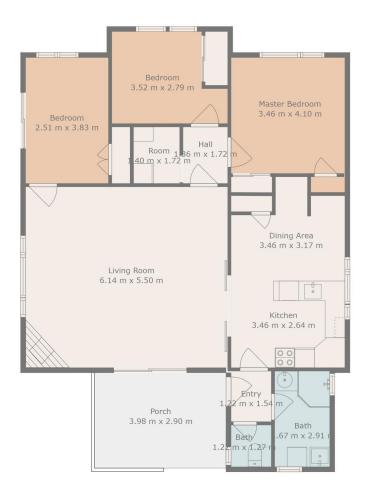

TOTAL: 103 m2 FLOOR 1: 103 m2 EXCLUDED AREAS: PORCH: 12 m2

Floor Plan Created By Cubicasa App. Measurements Deemed Highly Reliable But Not Guaranteed.

LJ Hooker Waimate (03) 689 7974 Enting Real Estate Limited 2