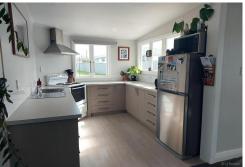

- Open plan living
- ECAN friendly log burner
- Heat pump
- Combined bathroom and laundry
- Modern kitchen
- Two bedrooms
- Hot water on gas
- Fully fenced
- Exterior freshly painted
- Interior freshly painted
- Well insulated