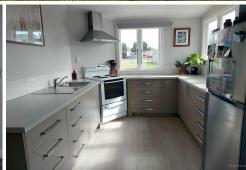

- Open plan living
- ECAN friendly log burner
- Heat pump
- Combined bathroom and laundry
- Modern kitchen
- Two bedrooms
- Hot water on gas
- Fully fenced
- Exterior freshly painted
- Interior freshly painted
- Well insulated