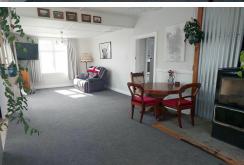

- Open plan living
- ECAN friendly log burner
- Heat pump
- Combined bathroom and laundry
- Modern kitchen
- Two bedrooms
- Hot water on gas
- Fully fenced
- Exterior freshly painted
- Interior freshly painted
- Well insulated