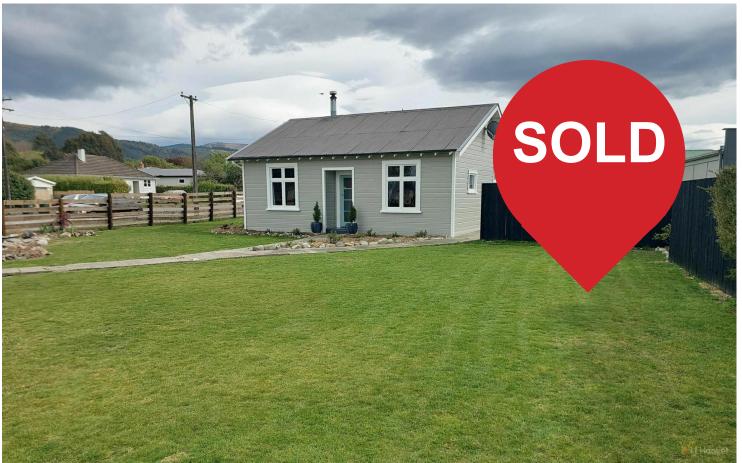

# Waimate, 6 Smith Street

## Calling All Developers and First Time Buyers!

Two-bedroom cottage, with three street frontages on a 1,214m2 section, making this property very desirable for subdividing, already approved by council.

- Open plan living
- ECAN friendly log burner
- Heat pump
- Combined bathroom and laundry
- Modern kitchen
- Two bedrooms
- Hot water on gas
- Fully fenced
- Exterior freshly painted
- Interior freshly painted
- Well insulated