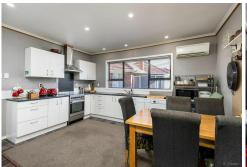

The heart of the home is the large, modernised kitchen and dining area, perfect for entertaining or everyday family meals. A separate lounge provides a cozy retreat, while the family bathroom features a bath, vanity, toilet, and shower for added convenience. A separate laundry and a second toilet enhance functionality.