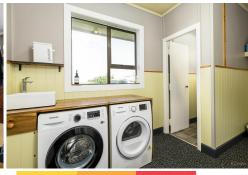

The heart of the home is the large, modernised kitchen and dining area, perfect for entertaining or everyday family meals. A separate lounge provides a cozy retreat, while the family bathroom features a bath, vanity, toilet, and shower for added convenience. A separate laundry and a second toilet enhance functionality.