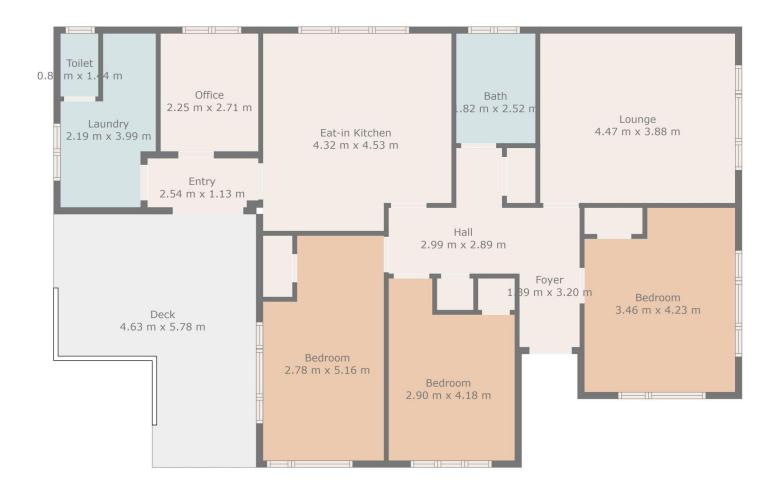

## **More About this Property**

| Property ID   | 85YGNG  |   |
|---------------|---------|---|
| Property Type | House   | _ |
| House Size    | 140 m2  | _ |
| Land Area     | 1012 m2 | _ |

**Licensed Real Estate Agents (REAA2008)** 

### LJ Hooker Waimate (03) 689 7974

Enting Real Estate Limited 83 Queen Street, WAIMATE 7924 waimate.ljhooker.co.nz | Waimate@ljhooker.co.nz

TOTAL: 115 m2 FLOOR 1: 115 m2 EXCLUDED AREAS: DECK: 21 m2

Floor Plan Created By Cubicasa App. Measurements Deemed Highly Reliable But Not Guaranteed.