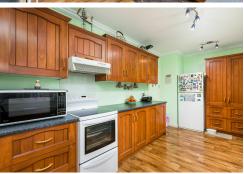

# Living Spaces:

- A large north-facing covered deck, perfect for soaking up all-day sun
- 3 generously sized bedrooms
- Open-plan living and dining area
- Separate modern kitchen, with plenty of storage