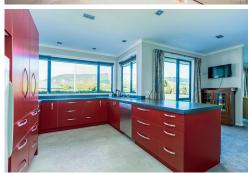

## Standing Proud

Offering a magnificent vista of the Hunters Hills, enjoy the outlook from the comfort of the spacious open-plan living area. This property boasts plenty of room for welcoming family and friends, with three double bedrooms including built in robes. The bathroom features a wet floor shower, bath, vanity, and toilet, with additional separate toilet for convenience. Double garage with internal access ensures that your vehicles and belongings are securely protected, as well as off-street parking on the sealed drive. Situated on a corner plot, with beautifully manicured grounds and only a short walk to many amenities, this property could be your next move.